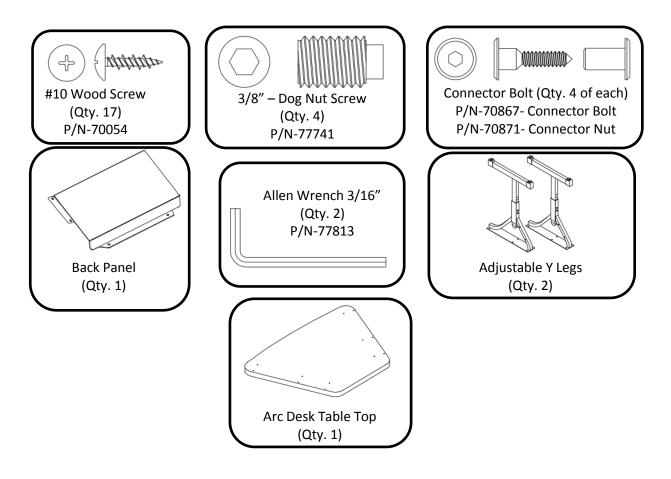

## **Arc Desk Quick Installation Guide**

(Model#: 01350, 01351, 01352, 01353)

Replacement pack 69729 includes:

- (4) 70867- Connector Bolt ¼-20X23mm
- (4) 70871- Connector Nut ¼-20X17mm
- (2) 77813- Allen Wrench 3/16"
- (17) 70054- SM Screw #10X3/4