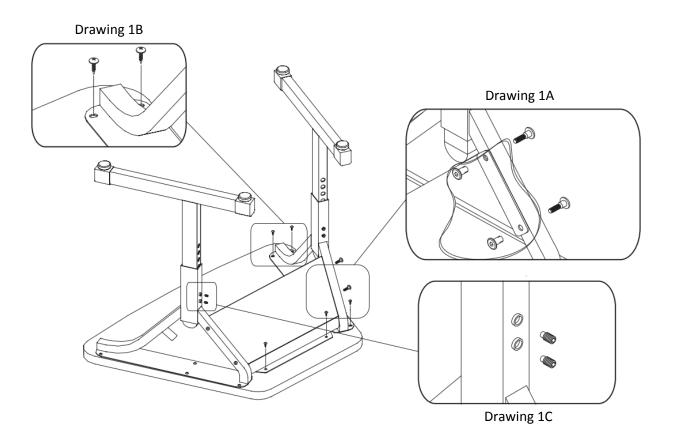

## **Arc Desk Assembly Instructions**

Step 1: Loosely attach the legs and the modesty panel with (4) Connector Bolts (finger tight) (See Drawing 1A).

Step 2: Flip the table over on a smooth, clean surface with the bottom facing up.

Step 3: Align the frame assembly with the pilot holes and use (14) Wood Screws to loosely attach to the top (See Drawing 1B)

Step 4: Go back and tighten the frame assembly.

Step 5: Tighten the screw to secure the legs to the table top.

Step 6: Once the legs are securely attached, adjust the legs to the desired height using the Allen Wrench provided (See Drawing 1C).