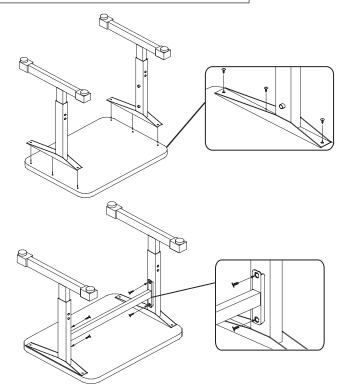

## Instructions

- Step 1: Loosely attach legs with #10 wood screws (14) and cross brace using the M8x12MM cap screws (4). (Be sure to loosely attach the screws).
- Step 2: Flip table over on a smooth, clean surface with the bottom facing up.
- Step 3: Using supplied Allen Wrench go back and tighten the cap screws on the cross brace.
- Step 4: Tighten the #10 wood screws into the table.