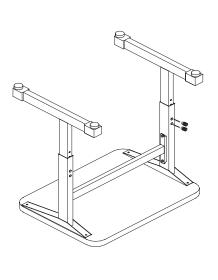

## Instructions

- Step 1: Loosely attach legs with #10 wood screws (14) and cross brace using the M8x12MM cap screws (4). (Be sure to loosely attach the screws).
- Step 2: Flip table over on a smooth, clean surface with the bottom facing up.
- Step 3: Using supplied Allen Wrench go back and tighten the cap screws on the cross brace.
- Step 4: Tighten the #10 wood screws into the table.