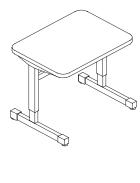

  Adjust table to desired height using the supplied Allen Wrench. Carefully flip the desk over, desk is now ready for use.

MODELS 01600 01601 01650 01651

Form# 179868

Rev. 08/2010