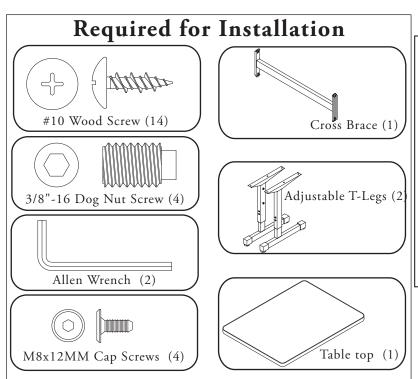

## Instructions

- Step 1: Loosely attach legs with #10 wood screws (14) and cross brace using the M8x12MM cap screws (4). (Be sure to loosely attach the screws).
- Step 2: Flip table over on a smooth, clean surface with the bottom facing up.
- Step 3: Using supplied Allen Wrench go back and tighten the cap screws on the cross brace.
- Step 4: Tighten the #10 wood screws into the table.

  Adjust table to desired height using the supplied Allen Wrench. Carefully flip the desk over, desk is now ready for use.

MODELS 01600 01601 01650 01651

Form# 179868

Rev. 08/2010