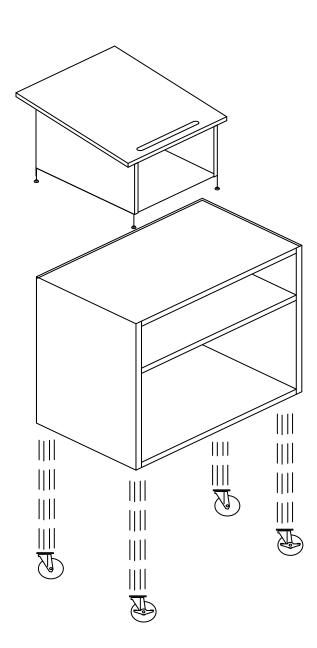

## Instructions

- Step 1 Flip the large cabinet over so that the Lectern top is sitting on the floor. Attach the four plate casters using the supplied machine screws, making sure that the two locking casters are on the front of the unit. Then carefully turn unit over and set on the casters.
- Step 2 Place provided mat on top of cabinet
- Step 3 Turn the lectern back over. Refer to the seperate assembly instructions included with the 04619 lectern. Place the 04619 lectern on top of