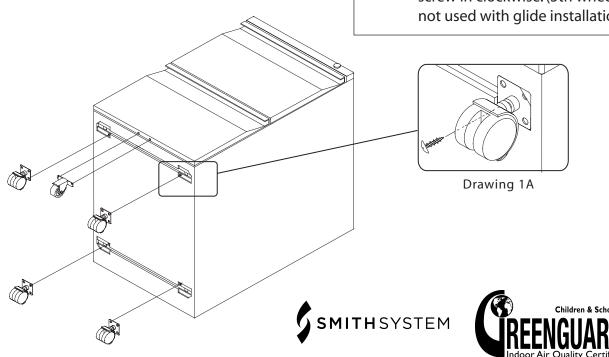

#### Instructions

- STEP 1 Place drawer ped on a smooth, clean surface with the front facing up.
- STEP 2 Slip caster plate edge under metal hinge at corner of cabinet bottom. Then using the supplied screws, attach caster plate to cabinet. (See Drawing 1A)
- STEP 3 Attach 5th wheel caster with supplied screws using 2 pre-drilled holes as guides at the bottom drawer face.

\*When using glide option glides screw in clockwise. (5th wheel is not used with glide installation)

If you have damaged or missing components please contact customer service.

800-328-1061 www.smithsystem.com