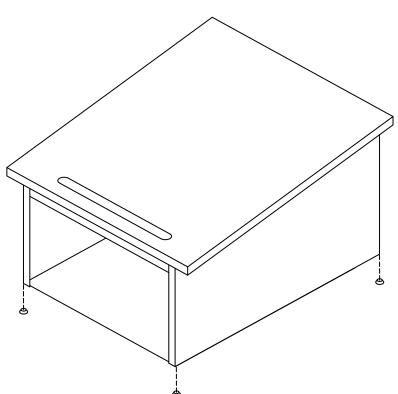

## Required for Installation

- 4 adhesive bumpers
- Lectern cabinet
- Top with pencil groove (pre-attached)
- Retaining angle (pre-attached)

Form # 179908 Rev. 11/2006