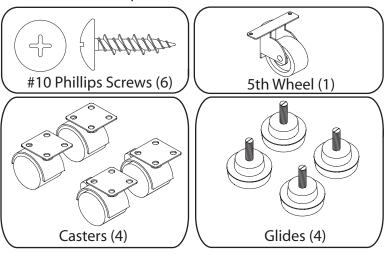

### Required for Installation

#### Instructions

- STEP 1 Place drawer ped on a smooth, clean surface with the front facing up.
- STEP 2 Slip caster plate edge under metal hinge at corner of cabinet bottom. Then using the supplied screws, attach caster plate to cabinet. (See Drawing 1A)
- STEP 3 Attach 5th wheel caster with supplied screws using 2 pre-drilled holes as guides at the bottom drawer face.

\*When using glide option glides screw in clockwise. (5th wheel is not used with glide installation)

If you have damaged or missing components please contact customer service.

800-328-1061 www.smithsystem.com