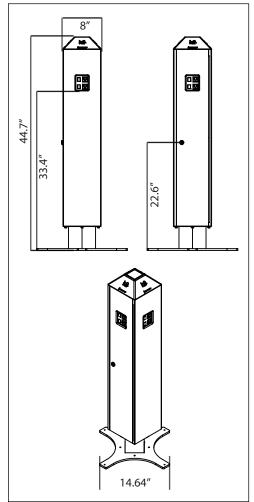

The 8" x 8" square housing is 14-gauge steel with a full length hinged door for comfortable access if ever needed. Power units are neatly recessed and mechanically fastened to the housing. Cam lock key is included for security.

The welded heavy 14.5" x 14.5" x 5" plate steel base attaches to the housing using 4 bolts. The base has two possible orientations, 90° (shown) and 45°. The 45° orientation is intended for diamond desk compatibility while the 90° orientation is designed to be compatible with rectangular and wing desks. A leveling glides are included and the base includes four holes for permanent floor anchoring if prefered. Casters are available as a seperate add-on item at an additional cost.

## **DIMENSIONS & FREIGHT:**

| Model                | Description             | D" | W'' | Н"   | F.C. | Cube | Wt. | UPS |
|----------------------|-------------------------|----|-----|------|------|------|-----|-----|
| I~O Post             |                         |    |     |      |      |      |     | ,   |
| 17090                | I~O Post                | 19 | 19  | 44.7 | 70   | 10.0 | 45  |     |
|                      | 17090 Carton Dimensions | 18 | 18  | 50   |      |      |     |     |
| I~O Post Accessories |                         |    |     |      |      |      |     | ,   |
| 17589                | I~O Post Caster Pack    |    |     |      |      |      |     |     |
|                      | 2 locking, 2 non        |    |     |      |      |      |     |     |