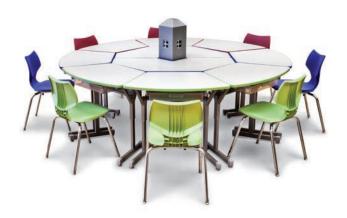

## **OVERVIEW**

Distribute power and connectivity throughout large areas to computer users with the I~O Post. Network/phone ready, it has eight knockouts that allow the school to create a connection with one cable to the source. It also has eight grounded plugs to provide power.

- Available in Platinum powder coat.
- Room to fit a Wi-Fi repeater.
- Casters are optional for mobility.