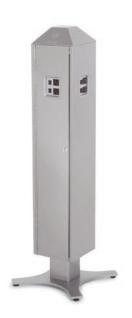

## **OVERVIEW**

Distribute power and connectivity throughout large areas to computer users with the I~O Post. Network/phone ready, it has eight knockouts that allow the school to create a connection with one cable to the source. It also has eight grounded plugs to provide power.

## **COLOR OPTIONS**

I~O POST IN PLATINUM ONLY.

MODEL 17090 I~O POST

MODEL 17091 I~O POST HARD WIRE

MODEL 17589 I~O POST CASTER PACK 2 LOCKING, 2 NON

MODEL 17095 I~O TOWER (160)

MODEL 17096 I~O TOWER (80-UPPER)