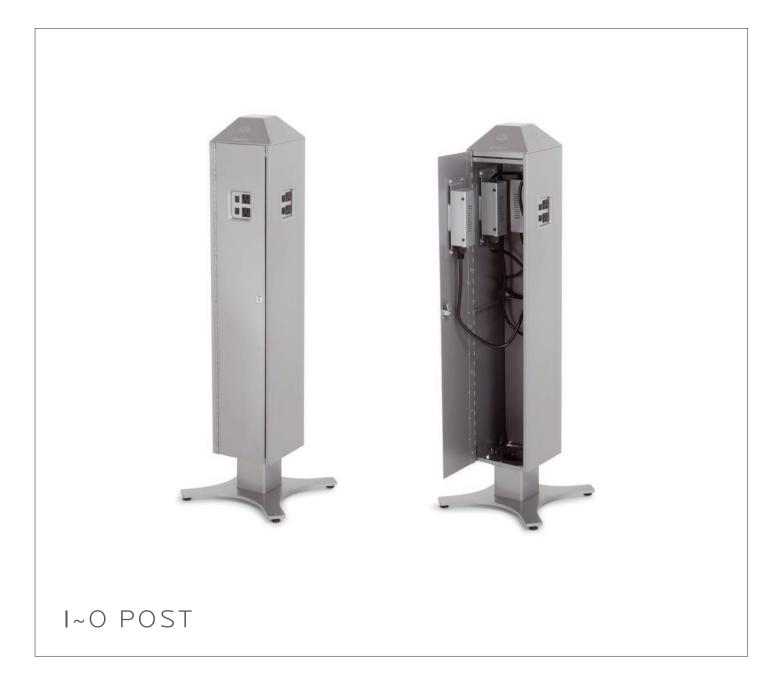

## **OVERVIEW**

Distribute power and connectivity throughout large areas to computer users with the I~O Post. Network/phone ready, it has eight knockouts that allow the school to create a connection with one cable to the source. It also has eight grounded plugs to provide power.

- Available in Platinum powder coat.
- Room to fit a Wi-Fi repeater.
- Casters are optional for mobility.