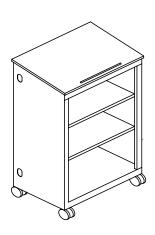

# mobile lectern

model #: 00502

## mobile lectern with 3" casters

### **OVERVIEW:**

This mobile lectern comes equipped with three storage compartments for the common instructor or speaker to use for speech materials and visual aides. Choose from 11 laminate choices, 20 edge band colors and Champagne or Black frame.

#### MATERIALS:

The 3/4" thick work surface is a thermoformed laminate and has a retaining lip to aid items from falling off. Units come fully welded and assembled, screw in the casters and they are ready to go. The spacious three storage shelves are 15"d x  $20\,7/8$ " and include 6 grommet holes for wire management. Mobile lectern features 3" diameter dual wheel casters with soft tread for quiet operation. Dual wheels have no saddle that may damage surrounding furniture.