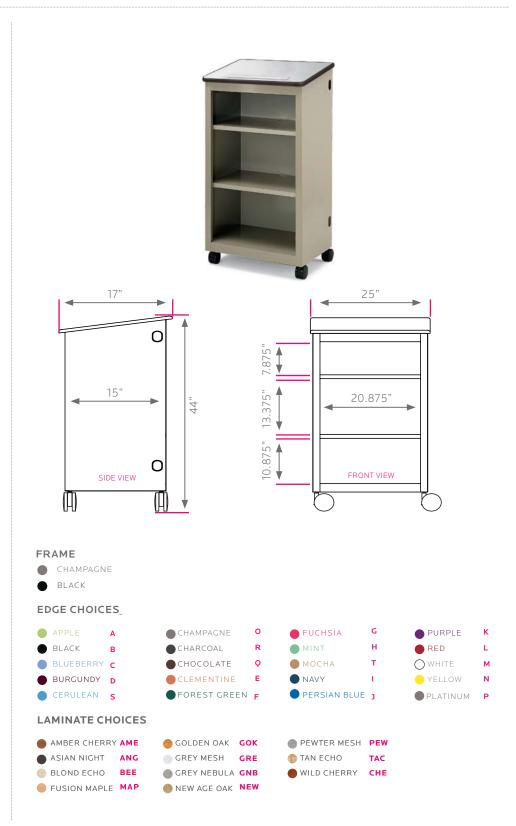

## **DIMENSIONS & FREIGHT:**

| MODEL# | D"  | W"  | H"  | F.C. | WEIGHT  |
|--------|-----|-----|-----|------|---------|
| 00502  | 17" | 25" | 41" | 175  | 64 lbs. |
| carton | 18" | 26" | 43" |      |         |

### **OVERVIEW:**

This mobile lectern comes equipped with three storage compartments for the common instructor or speaker to use for speech materials and visual aides. Choose from 11 laminate choices, 20 edge band colors and Champagne or Black frame.

#### MATERIALS:

The 3/4" thick work surface is a thermoformed laminate and has a retaining lip to aid items from falling off. Units come fully welded and assembled, screw in the casters and they are ready to go. The spacious three storage shelves are 15"d x  $20\,7/8$ " and include 6 grommet holes for wire management. Mobile lectern features 3" diameter dual wheel casters with soft tread for quiet operation. Dual wheels have no saddle that may damage surrounding furniture.