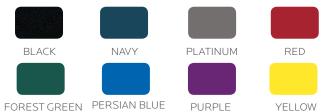

The **UPPER LEG** is made of an 18-gauge 1" diameter steel tube that is protected by a durable powder coat finish (available in 8 different colors) and a 16-gauge mounting plate which adds stability and strength. Legs attach to an easy-on bracket that is already mounted to the desktop, requiring only one screw per leg for secure assembly. The 12-gauge **LOWER LEG** is a chrome-plated tube to resist scuffing. The telescoping leg adjusts in 1" increments, and is swedged to accept our outside hold design which stays longer and lasts longer as well as features a chrome-plated swivel base & nylon contact pad.

## **Activity Leg Color Options**