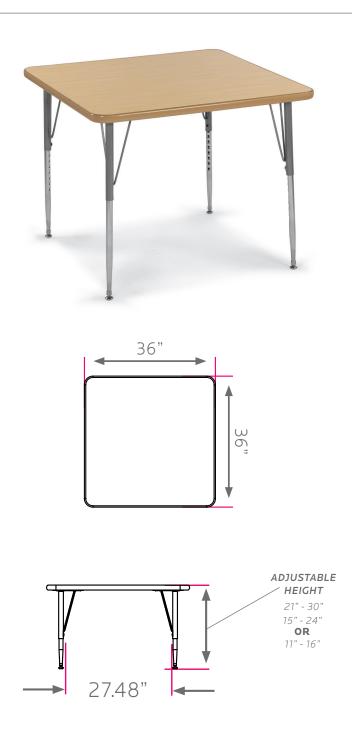

# activity table - square

square activity table 36" x 36"

#### DIMENSIONS + FREIGHT:

| MODEL # | D"  | W"  | Η"      | F.C. | CUBE | WEIGHT  |
|---------|-----|-----|---------|------|------|---------|
| 01073   | 36" | 36" | 21"-30" | 70   | 1.9  | 57 lbs. |
| 01074   | 36" | 36" | 15"-24" | 70   | 1.8  | 57 lbs. |
| 01075   | 36" | 36" | 11"-16" | 70   | 1.8  | 56 lbs. |

### **OVERVIEW:**

This classroom standby is perfect for small group instruction. Sturdy and stable with gracefully strong legs. The line's height ranges are adequate for students from pre-K through adult. Legs available in a choice of three height ranges (21"-30", 15"-24" or 11"-16").

The **UPPER LEG** is made of an 18-gauge 1" diameter steel tube that is protected by a durable powder coat finish (available in 8 different colors) and a 16-gauge mounting plate which adds stability and strength. Legs attach to an easy-on bracket that is already mounted to the desktop, requiring only one screw per leg for secure assembly. The 12-gauge **LOWER LEG** is a chrome-plated tube to resist scuffing. The telescoping leg adjusts in 1" increments, and is swedged to accept our outside hold design which stays longer and lasts longer as well as features a chrome-plated swivel base & nylon contact pad.