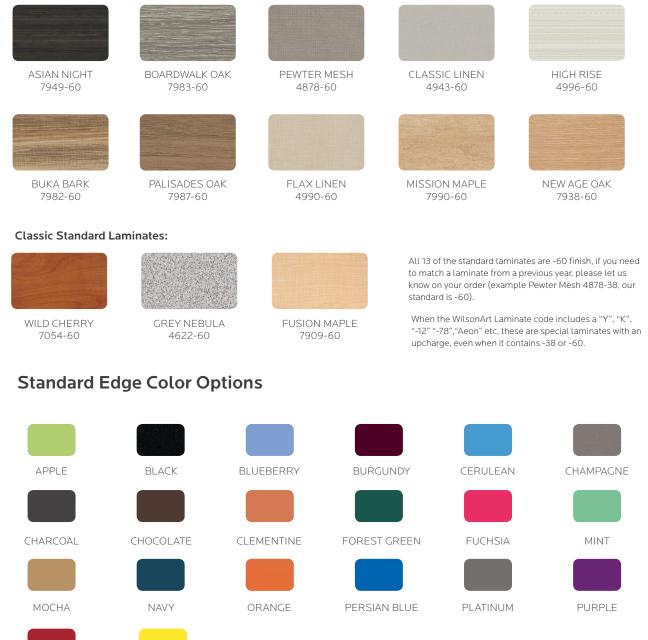

## **Standard Laminate Options**

### Want to specify a different laminate?

No problem. If you have 20 or more tops of the same color -60 or -38 there is no upcharge. Have 20 or less? We can quote for you with the Wilsonart code and – finish style. We can specify other laminates – call to inquire and get a quote.

# **Wilsonart**<sup>®</sup>

### Suggested Standard Laminates:

RED

YELLOW