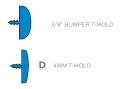

The 11/4" thick **WORK SURFACE** consists of a 45 lb. density particle board core with a .030" high-pressure laminated surface and a .020" melamine backer sheet. The edge of the work surface features 3/8" bumper edge molding that is mechanically fastened every 6 to 8 inches to assure a long lasting fit.

#### ACTIVITY TABLE TOP & EDGE PROFILE

11/4" TOP

SMITHSYSTEM