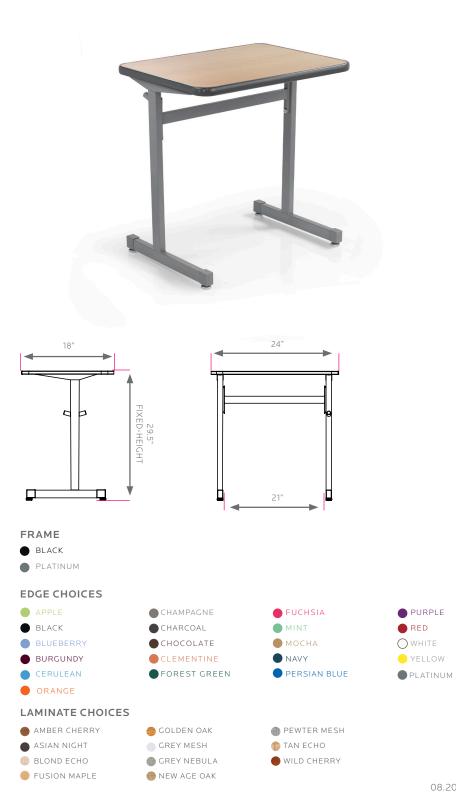

# silhouette 18 x 24 29.5" fixed-height w/glide

### model #: 01602

#### **DIMENSIONS + FREIGHT:**

| MODEL# | D"  | W"  | H"    | F.C. | CUBE | WEIGHT  |
|--------|-----|-----|-------|------|------|---------|
| 01602  | 18" | 24" | 29.5" | 70   | 1.2  | 36 lbs. |
| carton | 21" | 28" | 7"    |      |      |         |

#### **OVERVIEW:**

Shipped ready to assemble, these desks have a heavy-duty work surface that won't sag under heavy books or equipment. The Silhouette Desk is great for rows, pairs, or groupings for collaborative learning.

The WORK SURFACE consists of a 45 lb density particle board core with a .030" high pressure laminated surface and a .020" melamine backer sheet. The edge of the work surface features 3/8" bumper edge molding that is fastened every 6 to 8 inches to assure a long lasting fit. The frame is attached to the pre-drilled holes in the top with (6) #10 screws through a 1"  $\times$  1.75" 18-gauge steel channel. The mounting channel is welded to a 1" x 2" rectangular 16-gauge steel tube leg. The leg inserts are 1" x 1.75" 16-gauge steel tube and are fixed in height at 29.5".

The legs are tied together for added strength with a 1" x 2" 16-gauge steel tube stretcher bar and (4) bolts. Legs have 1" leveling glides. Book Box is optional (Model 17190), all welded 22-gauge steel construction that has a curled hem on the front opening. Book box comes in a BLACK powdercoat finish, or Platinum is special order only.