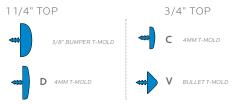

## SILHOUETTE TOP & EDGE PROFILE

The WORK SURFACE consists of a 45 lb density particle board core with a .030" high pressure laminated surface and a .020" melamine backer sheet. The edge of the work surface features 3/8" bumper edge molding that is fastened every 6 to 8 inches to assure a long lasting fit. The frame is attached to the pre-drilled holes in the top with (6) #10 screws through a 1"  $\times$  1.75" 18-gauge steel channel. The mounting channel is welded to a 1" x 2" rectangular 16-gauge steel tube leg. The leg inserts are 1" x 1.75" 16-gauge steel tube and are fixed in height at 29.5".