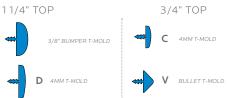

The **WORK SURFACE** consists of a 45 lb density particle board core with a .030" high pressure laminated surface and a .020" melamine backer sheet. The edge of the work surface features 3/8" bumper edge molding that is fastened every 6 to 8 inches to assure a long lasting fit. The frame is attached to the pre-drilled holes in the top with (6) #10 screws through a 1" x 1.75" 18-gauge steel channel. The mounting channel is welded to a 1" x 2" rectangular 16-gauge steel tube leg. The leg inserts are 1" x 1.75" 16-gauge steel tube and are fixed in height at 29.5".

## SILHOUETTE TOP & EDGE PROFILE