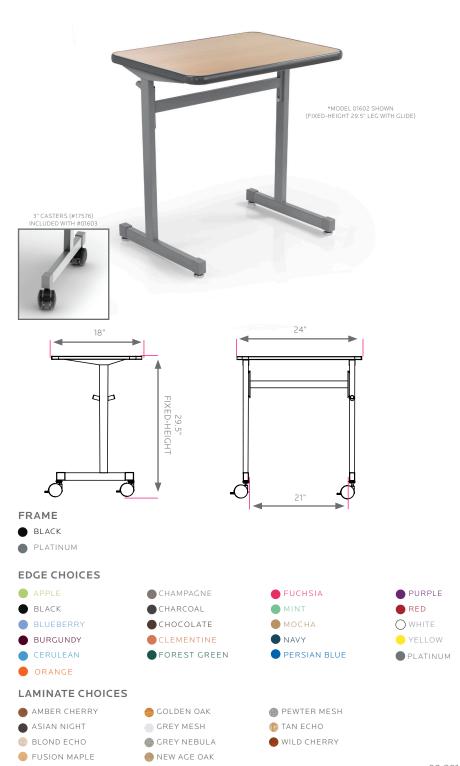

# silhouette 18 x 24 29.5" fixed-height w/ caster

model #: 01603

### DIMENSIONS + FREIGHT:

| MODEL # | D"  | W"  | Η"    | F.C. | CUBE | WEIGHT  |
|---------|-----|-----|-------|------|------|---------|
| 01603   | 18" | 24" | 29.5" | 70   | 1.2  | 36 lbs. |
| carton  | 21" | 28" | 7"    |      |      |         |

## **OVERVIEW:**

Shipped ready to assemble, these desks have a heavy-duty work surface that won't sag under heavy books or equipment. The Silhouette Desk is great for rows, pairs, or groupings for collaborative learning.

The **WORK SURFACE** consists of a 45 lb density particle board core with a .030" high pressure laminated surface and a .020" melamine backer sheet. The edge of the work surface features 3/8" bumper edge molding that is fastened every 6 to 8 inches to assure a long lasting fit. The frame is attached to the pre-drilled holes in the top with (6) #10 screws through a 1" x 1.75" 18-gauge steel channel. The mounting channel is welded to a 1" x 2" rectangular 16-gauge steel tube leg. The leg inserts are 1" x 1.75" 16-gauge steel tube and are fixed in height at 29.5".

The legs are tied together for added strength with a 1" x 2" 16-gauge steel tube stretcher bar and (4) bolts. Legs have 3" dual-wheel casters standard. Book Box is optional (Model 17190), all welded 22-gauge steel construction that has a curled hem on the front opening. Book box comes in a BLACK powdercoat finish, or Platinum is special order only. **\*Book box sold seperately.** 