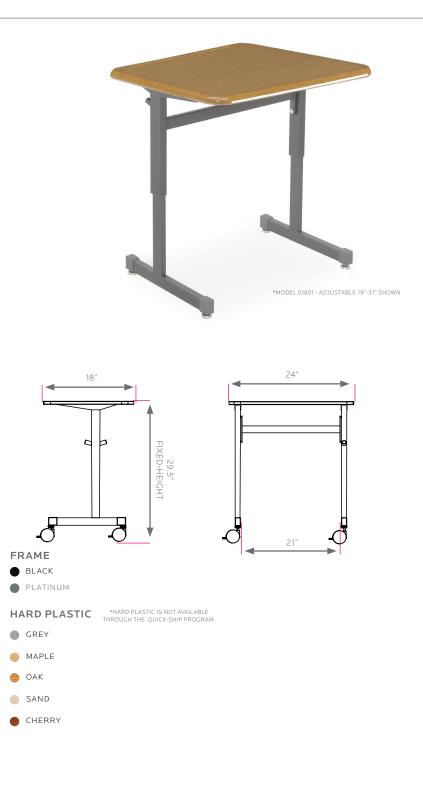

## silhouette 18 x 24HP 29.5" fixed-height w/ caster

SMITHSYSTEM

model #: 01605

silhouette 18" x 24" hard plastic top

## **DIMENSIONS + FREIGHT:**

| MODEL # | D"  | W"  | Η"    | F.C. | CUBE | WEIGHT  |  |  |  |  |
|---------|-----|-----|-------|------|------|---------|--|--|--|--|
| 01605   | 18" | 24" | 29.5" | 70   | 1.2  | 33 lbs. |  |  |  |  |
| carton  | 21" | 28" | 7"    |      |      |         |  |  |  |  |
|         |     |     |       |      |      |         |  |  |  |  |

The **FRAME** is attached to the pre-drilled holes in the top with (6) #10 screws through a 1" x 1.75" 14 gauge steel channel. The mounting channel is welded to a 1" x 2" rectangular 16-gauge steel tube leg. The leg inserts are 1" x 1.75" 16-gauge steel tube and are fixed in height at 29.5".

The legs are tied together for added strength with a 1" x 2" 14-gauge steel tube stretcher bar and (4) bolts. Legs have 3" dual-wheel casters standard. The optional Book Box is attached to the pre drilled holes in the top with (6) #10 screws. This book box is an all welded 22-gauge steel construction that has a curled hem on the front opening, powdercoat Black paint finish, Platinum special order. \*Book Box not included, sold seperately.