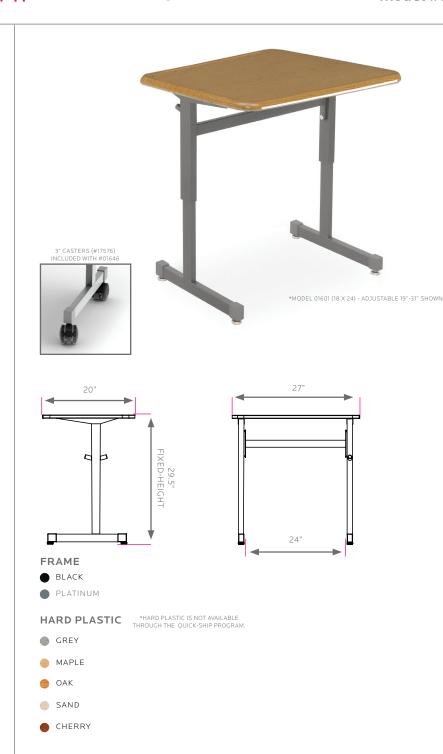

## Silhouette 20 x 27HP 29.5" fixed-height w/ caster

model #: 01646

silhouette 20" x 27" hard plastic top

<sup>\*</sup>FOR ADJUSTABLE-HEIGHT 19"-31""H LEG SET SEE MODEL # 01651.

The **FRAME** is attached to the pre-drilled holes in the top with (6) #10 screws through a 1" x 1.75" 14 gauge steel channel. The mounting channel is welded to a 1" x 2" rectangular 16-gauge steel tube leg. The leg inserts are 1" x 1.75" 16-gauge steel tube and are fixed in height at 29.5".

The legs are tied together for added strength with a 1" x 2" 14-gauge steel tube stretcher bar and (4) bolts. Legs have 3" dual-wheel casters standard. The optional Book Box is attached to the pre drilled holes in the top with (6) #10 screws. This book box is an all welded 22-gauge steel construction that has a curled hem on the front opening, powdercoat Black paint finish, Platinum special order.