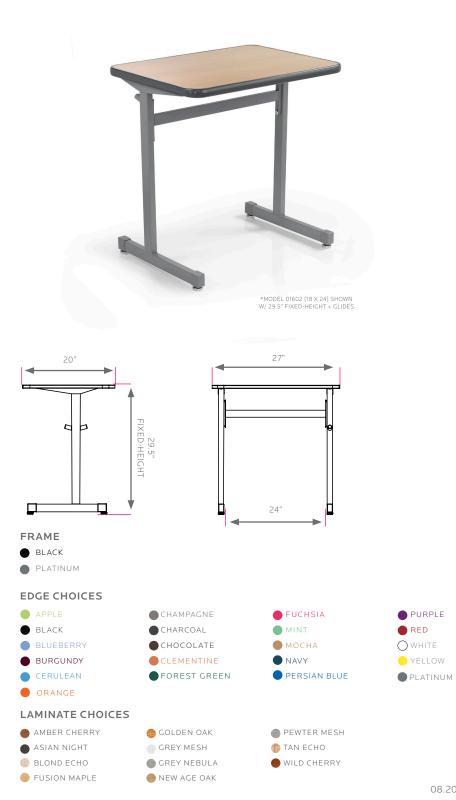

# silhouette 20 x 27 29.5" fixed-height w/ glide

# model #: 01649

## **DIMENSIONS + FREIGHT:**

| MODEL# | D"  | W"  | Н"    | F.C. | CUBE | WEIGHT  |
|--------|-----|-----|-------|------|------|---------|
| 01649  | 20" | 27" | 29.5" | 70   | 1.3  | 40 lbs. |
| carton | 21" | 28" | 7"    |      |      |         |

<sup>\*</sup>FOR ADJUSTABLE HEIGHT 19-31"H SEE MODEL #01650.

#### **OVERVIEW:**

Shipped ready to assemble, these desks have a heavy-duty work surface that won't sag under heavy books or equipment. The Silhouette Desk is great for rows, pairs, or groupings for collaborative learning.

The WORK SURFACE consists of a 45 lb density particle board core with a .030" high pressure laminated surface and a .020" melamine backer sheet. The edge of the work surface features 3/8" bumper edge molding that is fastened every 6 to 8 inches to assure a long lasting fit. The frame is attached to the pre-drilled holes in the top with (6) #10 screws through a 1" x 1.75" 18-gauge steel channel. The mounting channel is welded to a 1" x 2" rectangular 16-gauge steel tube leg. The leg inserts are 1" x 1.75" 16-gauge steel tube and are fixed in height at 29.5".

The legs are tied together for added strength with a 1" x 2" 16-gauge steel tube stretcher bar and (4) bolts. Legs have 1" leveling glides. Book Box is optional (Model 17190), all welded 22-gauge steel construction that has a curled hem on the front opening. Book box comes in a BLACK powdercoat finish, or Platinum is special order only.