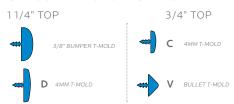

## SILHOUETTE TOP & EDGE PROFILE

The WORK SURFACE consists of a 45 lb density particle board core with a .030" high pressure laminated surface and a .020" melamine backer sheet. The edge of the work surface features 3/8" bumper edge molding that is fastened every 6 to 8 inches to assure a long lasting fit. The frame is attached to the pre-drilled holes in the top with (6) #10 screws through a 1" x 1.75" 18-gauge steel channel. The mounting channel is welded to a 1" x 2" rectangular 16-gauge steel tube leg. The leg inserts are 1" x 1.75" 16-gauge steel tube and are fixed in height at 29.5".