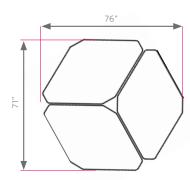

### **OVERVIEW:**

Our two-student Interchange Diamond Desk is a unique shape to the classroom which offers several arrangements. Group three units together to make a circle of six students or combine two student diamonds and single student diamonds.