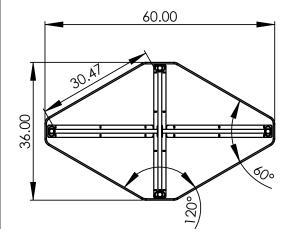

#### DIMENSIONS + FREIGHT:

| MODEL #   | D"  | W"  | Η"        | F.C. | CUBE | WEIGHT  |
|-----------|-----|-----|-----------|------|------|---------|
| 03081     | 36" | 60" | 22" - 34" | 70   | 7.8  | 78 lbs. |
| carton    | 36" | 60" | 1.25"     |      |      |         |
| carton #2 | 26" | 30" | 4"        |      |      |         |