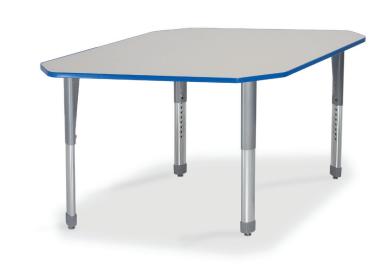

### **OVERVIEW:**

Our two-student Interchange Diamond Desk is a unique shape to the classroom which offers several arrangements. Group three units together to make a circle of six students or combine two student diamonds and single student diamonds.

The **WORK SURFACE** consists of a 45 lb density particle board core with a 0.030" high pressure laminated surface and a 0.020" melamine backer sheet. The edge of the work surface features a t-mold edge that is mechanically fastened to the underside of the work surface every 6 to 8 inches to assure a long lasting fit. 11/4" or 3/4" thick top.

The **FRAME** consists of three fully welded segments. Ellipse shaped tubes measure 1.5" x 2.5". 16-gauge leg inserts and leg stems are welded to 14-gauge plates. Top is predrilled to attach legs using included fasteners. Legs include a 1" adjustable leveling glide with a locking stop to provide stability on uneven floors.