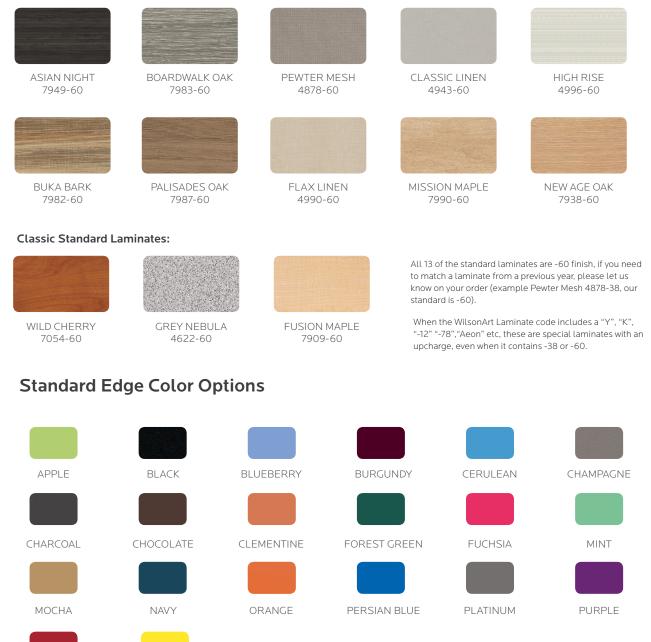

### **Standard Laminate Options**

#### Want to specify a different laminate?

No problem. If you have 20 or more tops of the same color -60 or -38 there is no upcharge. Have 20 or less? We can quote for you with the Wilsonart code and - finish style. We can specify other laminates - call to inquire and get a quote.

## **Wilsonart**<sup>®</sup>

### Suggested Standard Laminates:

RED