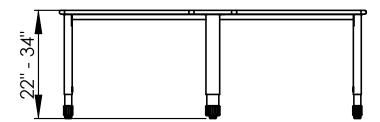

#### DIMENSIONS + FREIGHT:

| MODEL #   | D"  | W"  | Η"        | F.C. | CUBE | WEIGHT  |
|-----------|-----|-----|-----------|------|------|---------|
| 03081     | 36" | 60" | 22" - 34" | 70   | 7.8  | 78 lbs. |
| carton    | 36" | 60" | 1.25"     |      |      |         |
| carton #2 | 26" | 30" | 4"        |      |      |         |

The **FRAME** consists of three fully welded segments. Ellipse shaped tubes measure 1.5" x 2.5". 16-gauge leg inserts and leg stems are welded to 14-gauge plates. Top is predrilled to attach legs using included fasteners. Legs include a 1" adjustable leveling glide with a locking stop to provide stability on uneven floors.