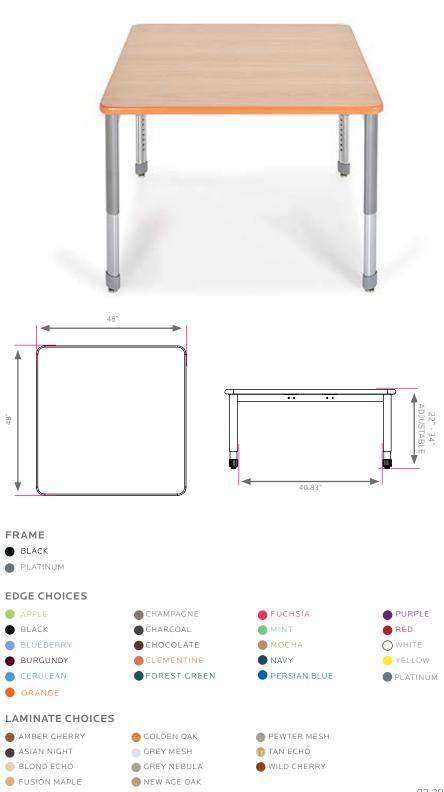

## interchange square activity table

model #: 04119

interchange 48" x 48" square

## DIMENSIONS + FREIGHT:

| MODEL # | D"  | W"  | Η"        | F.C. | CUBE | WEIGHT   |
|---------|-----|-----|-----------|------|------|----------|
| 04119   | 48" | 48" | 22" - 34" | 70   | 5.0  | 133 lbs. |

## **OVERVIEW:**

Our Interchange 48" Square Activity Table has a rejuvenated look with our Interchange Ellipse leg sets. The tables offer a stable work surface for the classroom. Interchange Activity tables match the look and style of Interchange student desks for a uniform look in the classroom.

The *LEG SETS* are made in pairs, made of 16 gauge steel elliptical stems and inserts, 14 gauge cross brace and 12 gauge plates. Frame consists of two fully welded segments. Legs have a full, even and long lasting powdercoat finish. Ends are protected with a textured cap and securely captured leveling glide for fine tuning adjustment on uneven floors. Table height adjusts from 22" - 34" in 1" increments. Adjustment for each leg is secured by two 3/8" set screws.

The **WORK SURFACE** is made of 11/4" or 3/4" thick, high density particle board core, double sided with a 0.030" high pressure laminate and bumper edge that is mechanically fastened every 6"-8". Tops are pre-drilled for leg set attachment and ease of installation. Tables and legs are supported by two 2" x 3" channels with four breakovers for optimum strength.