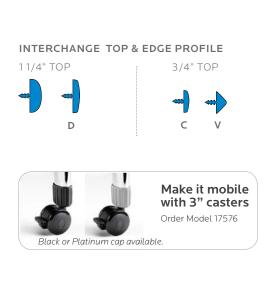

The *LEG SETS* are made in pairs, made of 16 gauge steel elliptical stems and inserts, 14 gauge cross brace and 12 gauge plates. Frame consists of two fully welded segments. Legs have a full, even and long lasting powdercoat finish. Ends are protected with a textured cap and securely captured leveling glide for fine tuning adjustment on uneven floors. Table height adjusts from 22" - 34" in 1" increments. Adjustment for each leg is secured by two 3/8" set screws.

The **WORK SURFACE** is made of 11/4" or 3/4" thick, high density particle board core, double sided with a 0.030" high pressure laminate and bumper edge that is mechanically fastened every 6"-8". Tops are pre-drilled for leg set attachment and ease of installation. Tables and legs are supported by two 2" x 3" channels with four breakovers for optimum strength.