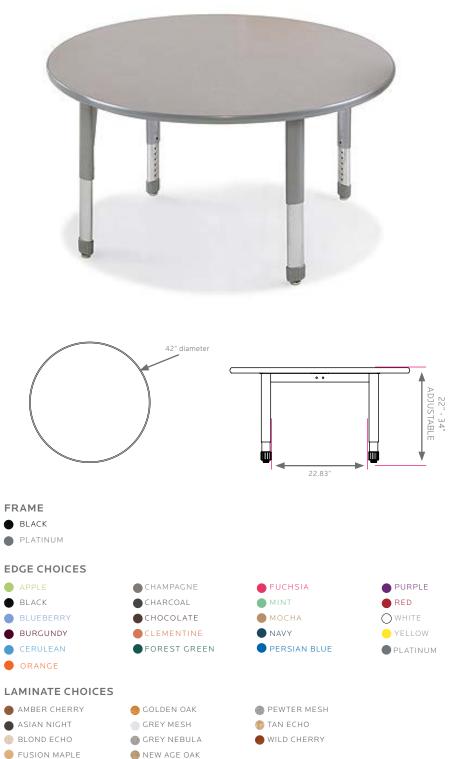

## interchange round activity table

model #: 04124

interchange 42" diameter round

## **DIMENSIONS + FREIGHT:**

| MODEL# | D"  | W"  | H"        | F.C. | CUBE | WEIGHT  |
|--------|-----|-----|-----------|------|------|---------|
| 04124  | 42" | 42" | 22" - 34" | 70   | 2.3  | 88 lbs. |

## **OVERVIEW:**

Our Interchange 42" Round Activity Table has a rejuvenated look with our Interchange Ellipse leg sets. The tables offer a stable work surface for the classroom. Interchange Activity tables match the look and style of Interchange student desks for a uniform look in the classroom.

The *LEG SETS* are made in pairs, made of 16 gauge steel elliptical stems and inserts, 14 gauge cross brace and 12 gauge plates. Frame consists of two fully welded segments. Legs have a full, even and long lasting powdercoat finish. Ends are protected with a textured cap and securely captured leveling glide for fine tuning adjustment on uneven floors. Table height adjusts from 22" - 34" in 1" increments. Adjustment for each leg is secured by two 3/8" set screws.

The **WORK SURFACE** is made of  $1\,1/4"$  or 3/4" thick, high density particle board core, double sided with a 0.030" high pressure laminate and bumper edge that is mechanically fastened every 6"-8". Tops are pre-drilled for leg set attachment and ease of installation. Tables and legs are supported by one or more  $2" \times 3"$  channels with four breakovers for optimum strength.