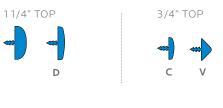

The **WORK SURFACE** is made of  $1\,1/4"$  or 3/4" thick, high density particle board core, double sided with a 0.030" high pressure laminate and bumper edge that is mechanically fastened every 6"-8". Tops are pre-drilled for leg set attachment and ease of installation. Tables and legs are supported by one or more  $2" \times 3"$  channels with four breakovers for optimum strength.

## INTERCHANGE TOP & EDGE PROFILE