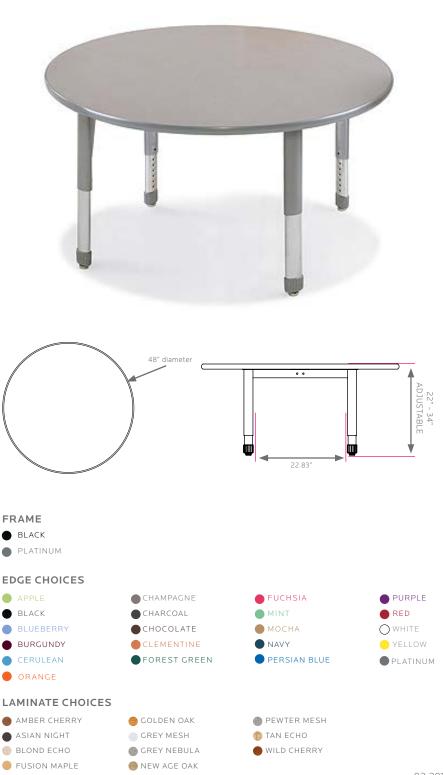

## interchange round activity table

model #: 04125

interchange 48" diameter round

## DIMENSIONS + FREIGHT:

| MODEL # | D"  | W"  | Η"        | F.C. | CUBE | WEIGHT   |
|---------|-----|-----|-----------|------|------|----------|
| 04125   | 48" | 48" | 22" - 34" | 70   | 2.6  | 100 lbs. |

## **OVERVIEW:**

Our Interchange 48" Round Activity Table has a rejuvenated look with our Interchange Ellipse leg sets. The tables offer a stable work surface for the classroom. Interchange Activity tables match the look and style of Interchange student desks for a uniform look in the classroom.

The *LEG SETS* are made in pairs, made of 16 gauge steel elliptical stems and inserts, 14 gauge cross brace and 12 gauge plates. Frame consists of two fully welded segments. Legs have a full, even and long lasting powdercoat finish. Ends are protected with a textured cap and securely captured leveling glide for fine tuning adjustment on uneven floors. Table height adjusts from 22" - 34" in 1" increments. Adjustment for each leg is secured by two 3/8" set screws.

The **WORK SURFACE** is made of 11/4" or 3/4" thick, high density particle board core, double sided with a 0.030" high pressure laminate and bumper edge that is mechanically fastened every 6"-8". Tops are pre-drilled for leg set attachment and ease of installation. Tables and legs are supported by one or more 2" x 3" channels with four breakovers for optimum strength.