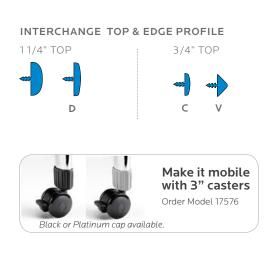

The **WORK SURFACE** is made of 11/4" or 3/4" thick, high density particle board core, double sided with a 0.030" high pressure laminate and bumper edge that is mechanically fastened every 6"-8". Tops are pre-drilled for leg set attachment and ease of installation. Tables and legs are supported by one or more 2" x 3" channels with four breakovers for optimum strength.