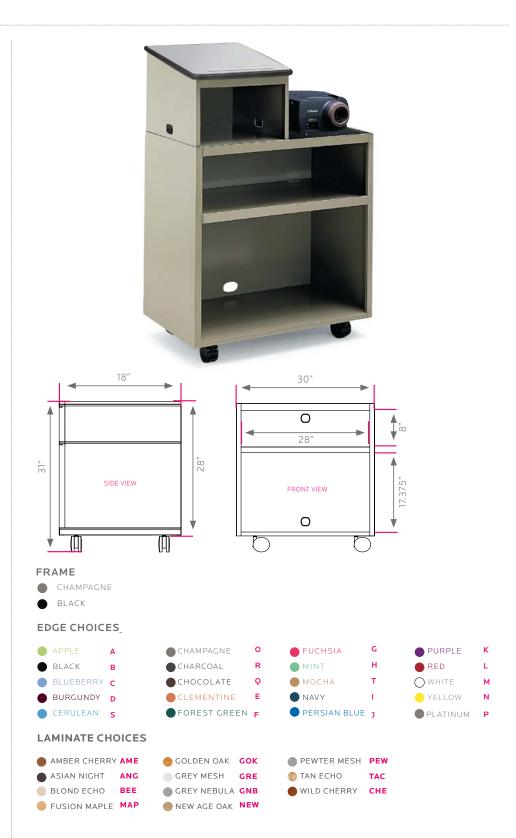

# **DIMENSIONS & FREIGHT:**

| MODEL# | D"  | W"    | H"  | F.C. | WEIGHT  |
|--------|-----|-------|-----|------|---------|
| 04620  | 18" | 30"   | 28" | 85   | 78 lbs. |
| carton | 22" | 32.5" | 31" |      |         |

# OVERVIEW:

This projector lectern comes equipped with two storage compartments, which makes a strong statement in classrooms, libraries, meeting rooms and more.

# MATERIALS:

Units come fully welded and assembled, just screw in the casters and they are ready to go. The projector area accommodates digital and over-head projectors. Also included is our  $18" \times 20"$  lectern, that can be positioned on the right or left. The Projector area includes a rubber mat to steady equipment. The spacious two storage shelves are  $18" \times 30" \times 30" \times 30$  and includes 6 grommet holes for wire management. Mobile lecterns feature 3" diameter dual wheel casters with soft tread for quiet operation. Dual wheels have no saddle that may damage surrounding furniture.