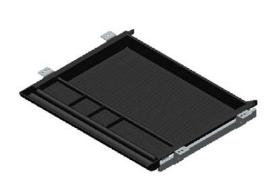

# pull-out knee drawer

model #: 17342

pull-out knee drawer

## MATERIALS:

The drawer is molded plastic that features ball-bearing slides that allow the drawer smooth movement in and out from under the table top. The drawer also has height adjustable brackets to fit the drawer to the user's need.

## PULL-OUT KNEE DRAWER FINISH

BLACK