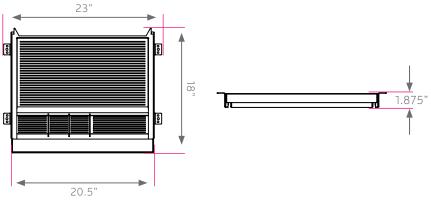

## DIMENSIONS + FREIGHT:

| MODEL# | D"  | W"    | H"     | F.C. | CUBE | WEIGHT |
|--------|-----|-------|--------|------|------|--------|
| 17342  | 18" | 20.5" | 1.875" | 70   | 1.0  | 5 lbs. |