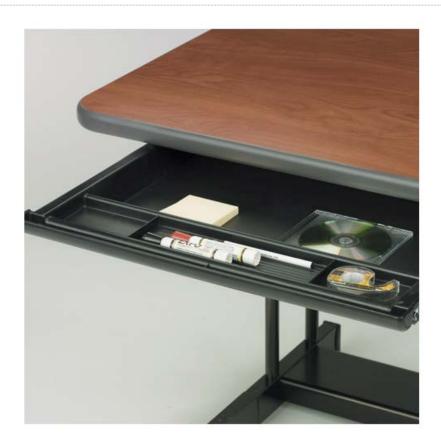

# pull-out knee drawer

model #: 17342

pull-out knee drawer

#### OVERVIEW:

This center drawer installs easily on nearly any desk or table. Great use for a computer lab, teacher workstation or any other application. For Keyboard trays, see part numbers #17620, #17622.

## MATERIALS:

The drawer is molded plastic that features ball-bearing slides that allow the drawer smooth movement in and out from under the table top. The drawer also has height adjustable brackets to fit the drawer to the user's need.