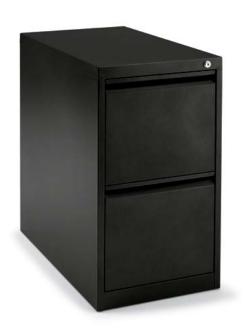

## 2 drawer vertical file

model #: 19160

vertical drawer file, 2-drawer

## **OVERVIEW:**

The vertical 2 drawer file comes with a key gang lock. Vertical files make a strong statement in classrooms, libraries, offices and more

## MATERIALS:

The body of the cabinet is all welded 20-gauge steel construction. For user safety, the files have an interlock system that prevents more than one drawer from opening at the same time as well as prevents accidental tipping. Heavy-gauge ball-bearing slide-arm suspensions offer effortless operation, year after year. Also their built-in bumpers prevent bounce back. Each unit is powder-coat paint finished.