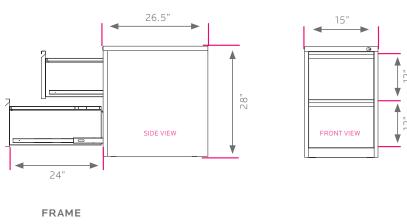

## **DIMENSIONS & FREIGHT:**

| MODEL# | D"    | W"  | H"  | F.C. | CUBE | WEIGHT  |
|--------|-------|-----|-----|------|------|---------|
| 19160  | 26.5" | 15" | 28" | 125  | 7.3  | 75 lbs. |