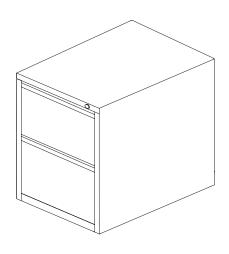

## 2 drawer vertical file

model #: 19160

vertical drawer file, 2-drawer

## **OVERVIEW:**

The vertical 2 drawer file comes with a key gang lock. Vertical files make a strong statement in classrooms, libraries, offices and more