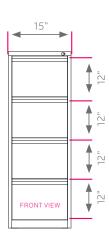

### **DIMENSIONS & FREIGHT:**

| MODEL# | D"    | W"  | H"  | F.C. | CUBE | WEIGHT   |
|--------|-------|-----|-----|------|------|----------|
| 19161  | 26.5" | 15" | 52" | 125  | 13   | 135 lbs. |