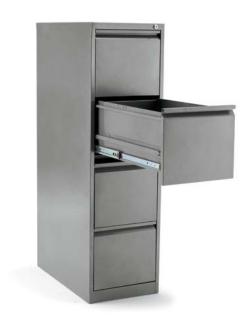

#### **OVERVIEW:**

The vertical 4 drawer file comes with a key gang lock. Vertical files make a strong statement in classrooms, libraries, offices and more.

#### MATERIALS:

The body of the cabinet is all welded 20-gauge steel construction. For user safety, the files have an interlock system that prevents more than one drawer from opening at the same time as well as prevents accidental tipping. Heavy-gauge ball-bearing slide-arm suspensions offer effortless operation, year after year. Also their built-in bumpers prevent bounce back. Each unit is powder-coat paint finished.