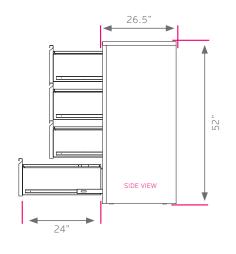

### **DIMENSIONS & FREIGHT:**

| MODEL# | D"    | W"  | H"  | F.C. | CUBE | WEIGHT   |
|--------|-------|-----|-----|------|------|----------|
| 19161  | 26.5" | 15" | 52" | 125  | 13   | 135 lbs. |