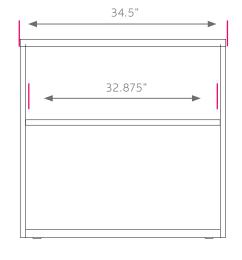

## **DIMENSIONS:**

| MODEL# | D"    | W"    | Н"  | F.C. | WEIGHT  |
|--------|-------|-------|-----|------|---------|
| 19164  | 12.5" | 34.5" | 29" | 125  | 52 lbs. |

frame **COLORS** 