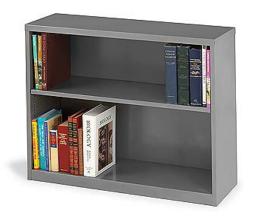

## bookcase - 2 shelf

model #: 19164

bookcase, 2-shelf

## **OVERVIEW:**

Fully welded Smith System™ Bookcases are built to last. Strong steel exterior featuring double wall side panels for extra strength and toughness.

The Bookcase comes fully welded in 20 gauge steel. Their slotted inside walls allow shelves to be adjusted in 1" increments with easy-touse clips. The shelves are made of 32 3/4" x 12 3/8" 20-gauge steel with a 'C' bracket for added strength. The units are protected with a durable powder coat finish, in black or platinum.

The unit comes with 1 adjustable shelf.