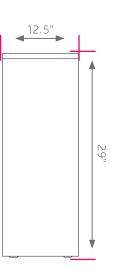

## **DIMENSIONS:**

| MODEL# | D"    | W"    | Н"  | F.C. | WEIGHT  |
|--------|-------|-------|-----|------|---------|
| 19164  | 12.5" | 34.5" | 29" | 125  | 52 lbs. |

frame **COLORS** 