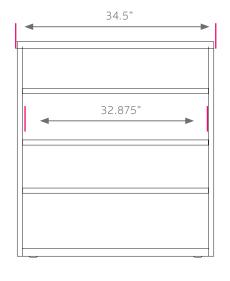

## **DIMENSIONS:**

| MODEL# | D"    | W"    | Н"  | F.C. | WEIGHT  |
|--------|-------|-------|-----|------|---------|
| 19165  | 12.5" | 34.5" | 47" | 125  | 72 lbs. |

frame **COLORS** 