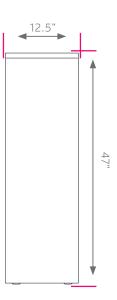

## **DIMENSIONS:**

| MODEL# | D"    | W"    | Н"  | F.C. | WEIGHT  |
|--------|-------|-------|-----|------|---------|
| 19165  | 12.5" | 34.5" | 47" | 125  | 72 lbs. |

frame **COLORS** 