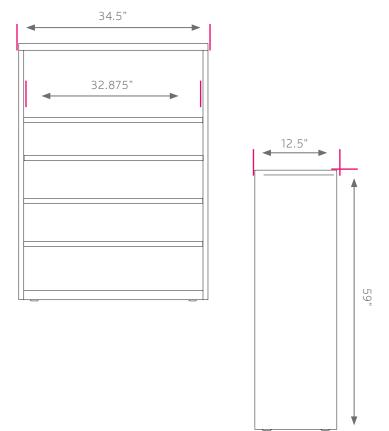

## **DIMENSIONS:**

| MODEL# | D"    | W"    | Н"  | F.C. | WEIGHT  |
|--------|-------|-------|-----|------|---------|
| 19166  | 12.5" | 34.5" | 59" | 125  | 92 lbs. |

frame **COLORS** 