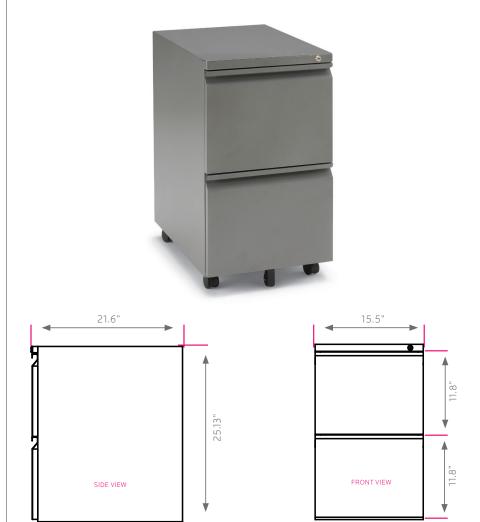

## **DIMENSIONS & FREIGHT:**

| MODEL# | D"     | W"    | Н"     | F.C. | WEIGHT  |
|--------|--------|-------|--------|------|---------|
| 19172  | 21.63" | 15.5" | 25.13" | 100  | 44 lbs. |
| carton | 27.5"  | 21"   | 31"    |      |         |