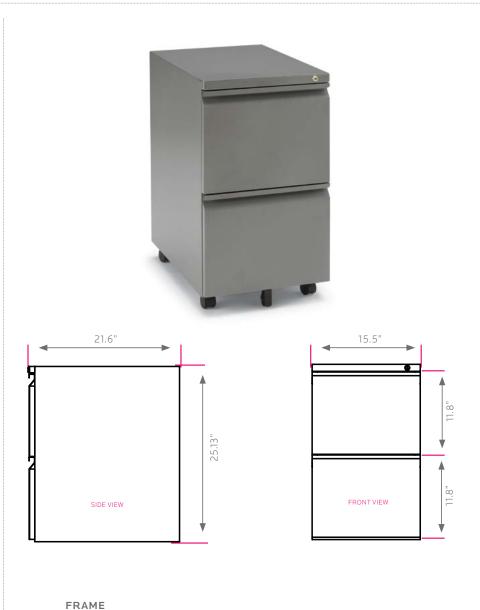

## mobile drawer pedestal

model #: 19172

file/file mobile drawer pedestal

## **DIMENSIONS & FREIGHT:**

| MODEL# | D"     | W"    | Н"     | F.C. | WEIGHT  |
|--------|--------|-------|--------|------|---------|
| 19172  | 21.63" | 15.5" | 25.13" | 100  | 44 lbs. |
| carton | 27.5"  | 21"   | 31"    |      |         |

GLIDES = 25.25" HEIGHT | CASTERS = 27" HEIGHT