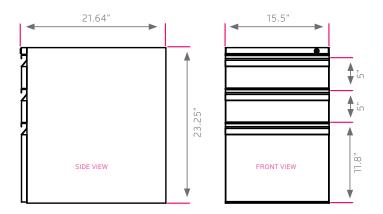

## **DIMENSIONS & FREIGHT:**

| MODEL# | D"    | W"    | Н"     | F.C. | WEIGHT |
|--------|-------|-------|--------|------|--------|
| 19173  | 22"   | 15.5" | 23.25" | 100  | 40 lbs |
| carton | 27.5" | 21"   | 29.5"  |      |        |

GLIDES = 23.25" HEIGHT | CASTERS = 25.25" HEIGHT