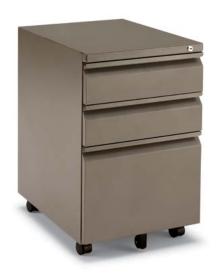

# mobile drawer pedestal

model #: 19173

box box file drawer pedestal

## OVERVIEW:

 $\mbox{Box\,/}$  File drawer. Key gang lock. Mobile pedestal is easy to maneuver. Doubles as projector stand and can hold table top lectern for student use.

#### MATERIALS:

The body of the cabinet is all welded 20-gauge steel construction. Includes four-wheel rail system for each drawer. File Drawers have integrated rails for standard hanging file folders. Drawers are secured using a gang locking system.

Each mobile pedestal comes with both *adjustable glides* as well as *casters* with brakes. Also a 5th wheel is included to prevent the drawer from tilting when fully extended when using the caster option. Each unit comes with a long-lasting and durable powder coat finish.