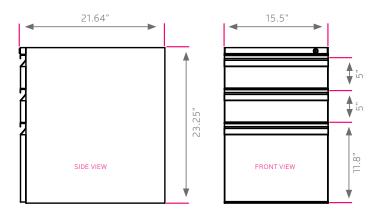

## **DIMENSIONS & FREIGHT:**

| MODEL# | D"    | W"    | Н"     | F.C. | WEIGHT |
|--------|-------|-------|--------|------|--------|
| 19173  | 22"   | 15.5" | 23.25" | 100  | 40 lbs |
| carton | 27.5" | 21"   | 29.5"  |      |        |

GLIDES = 23.25" HEIGHT | CASTERS = 25.25" HEIGHT