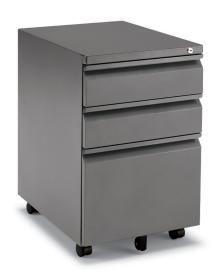

## mobile drawer pedestal

model #: 19173

box box file drawer pedestal

## OVERVIEW:

 $\mbox{Box\,/}$  File drawer. Key gang lock. Mobile pedestal is easy to maneuver. Doubles as projector stand and can hold table top lectern for student use.

## MATERIALS:

The body of the cabinet is all welded 20-gauge steel construction. Includes four-wheel rail system for each drawer. File Drawers have integrated rails for standard hanging file folders. Drawers are secured using a gang locking system.