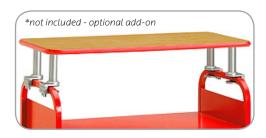

#### **OPTIONAL BOOKTRUCK TOP #21109:**

Add this optional Booktruck Riser Shelf with 11/4" thick laminated top with either our 3/8" bumper or 4mm edge banding. The Riser-Poles clamp onto the booktruck handles and come in a Platinum finish. The shelf stands 6" above the booktruck handles.

(see #21109 specifications for product color selections.)