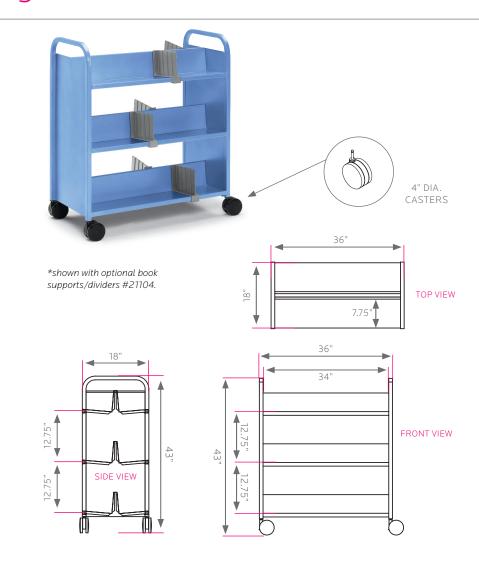

# booktruck, six sloping shelf

model #: 21001

six sloping shelf booktruck

#### **DIMENSIONS & FREIGHT:**

| MODEL# | D"  | W"    | H"  | F.C. | WEIGHT  |
|--------|-----|-------|-----|------|---------|
| 21001  | 18" | 36"   | 43" | 150  | 73 lbs. |
| carton | 19" | 37.5" | 40" |      |         |

#### MATERIALS:

Smith System™ Book Truck #21001 consists of (2) Frames, (2) End Panels and (3) Sloping Shelf Weldments. The End Panels consist of 20-gauge steel full height panels welded to 1" square 18-gauge steel tubing Frame with formed in handles that radius for added comfort and ease of movement. The Shelves are constructed of 20-gauge steel double sided sloping shelves that are 34" long and 7 3/4" deep on each side and a 6" high back. The shelves sport a 12 3/4" clearance between shelves and are welded to the frames and end panels of the Book Truck. All Book Trucks feature 4" diameter dual wheel casters with soft tread for quiet operation. Dual wheels have no saddle that may damage surrounding furniture.