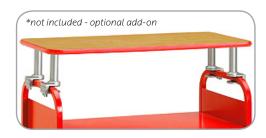

## **OPTIONAL BOOKTRUCK TOP #21109:**

Add this optional Booktruck Riser Shelf with 11/4" thick laminated top with either our 3/8" bumper or 4mm edge banding. The Riser-Poles clamp onto the booktruck handles and come in a Platinum finish. The shelf stands 6" above the booktruck handles.

(see #21109 specifications for product color selections.)