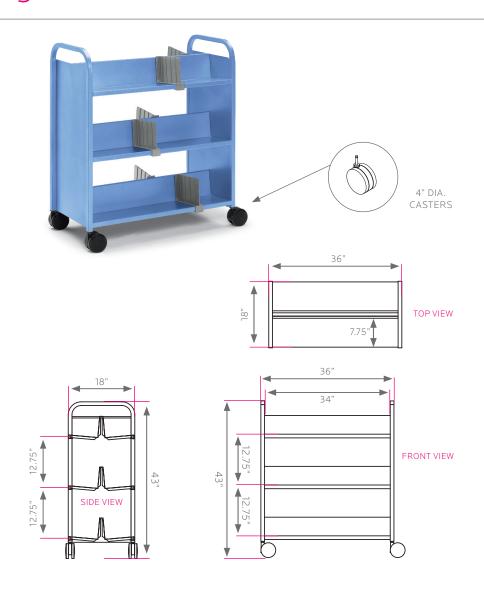

# booktruck, six sloping shelf

model #: 21004

six sloping shelf booktruck

+ 6 book supports/dividers (#21004)

# **DIMENSIONS & FREIGHT:**

| MODEL# | D"  | W"    | H"  | F.C. | WEIGHT  |
|--------|-----|-------|-----|------|---------|
| 21004  | 18" | 36"   | 43" | 150  | 76 lbs. |
| carton | 19" | 37.5" | 40" |      |         |

#### MATERIALS:

Smith System™ Book Truck #21004 consists of (2) Frames, (2) End Panels and (3) Sloping Shelf Weldments. The End Panels consist of 20-gauge steel full height panels welded to 1" square 18-gauge steel tubing Frame with formed in handles that radius for added comfort and ease of movement. The Shelves are constructed of 20-gauge steel double sided sloping shelves that are 34" long and 7 3/4" deep on each side and a 6" high back. The shelves sport a 12 3/4" clearance between shelves and are welded to the frames and end panels of the Book Truck. All Book Trucks feature 4" diameter dual wheel casters with soft tread for quiet operation. Dual wheels have no saddle that may damage surrounding furniture.