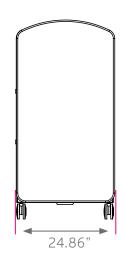

### **DIMENSIONS + FREIGHT:**

| MODEL# | D"  | W"    | H"  | F.C. | CUBE | WEIGHT   |
|--------|-----|-------|-----|------|------|----------|
| 21677  | 25" | 39.5" | 51" | 70   | 16.0 | 216 lbs. |