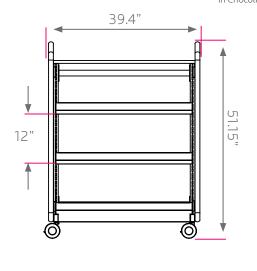

### **DIMENSIONS + FREIGHT:**

| MODEL# | D"  | W"    | H"  | F.C. | CUBE | WEIGHT   |
|--------|-----|-------|-----|------|------|----------|
| 21677  | 25" | 39.5" | 51" | 70   | 16.0 | 216 lbs. |