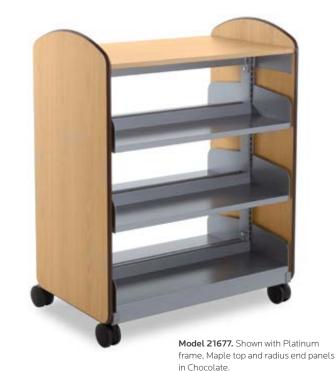

# 3' nomad - six flat shelves

model #: 21677

3' nomad, six flat shelves

#### OVERVIEW:

Our Nomad is a large volume cart for heavy duty storage and mobility. These units are distinctive with their radius end panels and customized laminate and color to accomodate your preferences.

#### Shelving:

This Nomad features two 20-gauge steel base shelves intended to fit snug along the bottom of the unit, interlocked on 14-gauge brackets. This unit also features four 20-gauge flat shelves interlocked on 14-gauge brackets.

# Structural Components:

There are two vertical T-shaped columns and three spacer bars that make up the frame of the unit. There are slots along the entire length of each column to allow for adjustble shelf height and spacing. The spacer bars are engineered for consistent spacing and rigidity to support this heavy duty unit.

#### Mobility:

This unit includes four (4) 4-inch dual-wheel casters - featuring two locking casters - for movement and reconfiguration.

WEIGHT LIMIT = 300 LBS.

PLATINUM