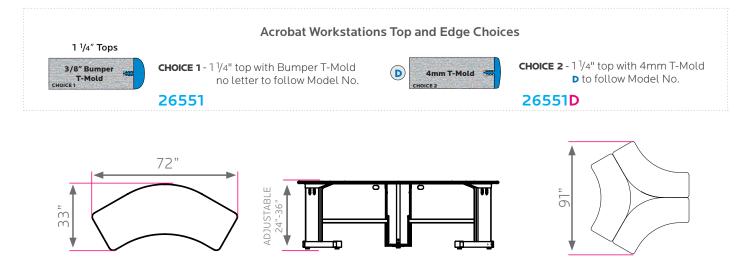

### model #: 26551

acrobat crescent desk 33" x 72"

The 11/4" thick **WORK SURFACE** consists of a 45 lb. density particle board core with a .030" high-pressure laminated surface and a .020" melamine backer sheet. The edge of the work surface features 3/8" bumper edge molding that is mechanically fastened every 6 to 8 inches to assure a long lasting fit. The top is pre-drilled for ease of installation.

### **DIMENSIONS:**

| MODEL # | D"  | W"  | Η"        | F.C. | CUBE | WEIGHT   |
|---------|-----|-----|-----------|------|------|----------|
| 26551   | 33" | 72" | 24" - 36" | 70   | 7.5  | 140 lbs. |
| carton  | 36" | 74" | 3"        |      |      |          |