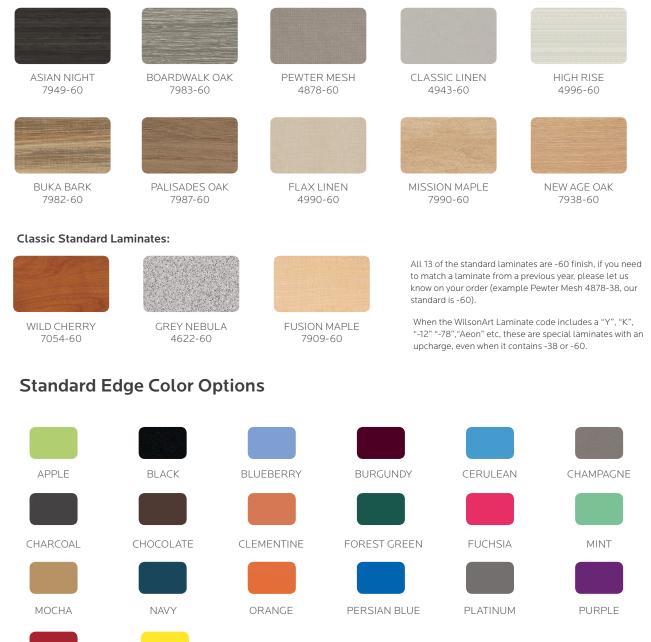

### **Standard Laminate Options**

#### Want to specify a different laminate?

No problem. If you have 20 or more tops of the same color -60 or -38 there is no upcharge. Have 20 or less? We can quote for you with the Wilsonart code and - finish style. We can specify other laminates - call to inquire and get a quote.

### Suggested Standard Laminates:

RED

YELLOW