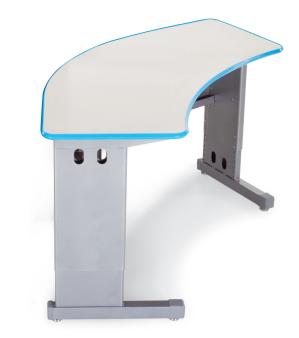

# acrobat crescent desk 72"

### model #: 26551

acrobat crescent desk 33" x 72"

### **OVERVIEW:**

The Acrobat Crescent is great for individual or group work. A group of three can cluster around an I~O Post for shared connectivity. Features generous workspace with ample leg-to-leg space.

The 11/4" thick **WORK SURFACE** consists of a 45 lb. density particle board core with a .030" high-pressure laminated surface and a .020" melamine backer sheet. The edge of the work surface features 3/8" bumper edge molding that is mechanically fastened every 6 to 8 inches to assure a long lasting fit. The top is pre-drilled for ease of installation.

The *LEGS* are telescoping which allows height adjustment from 24" to 36" high. The legs are 1 5/8"W x 10"D double wall panel constructed of 12, 14 and 18-gauge steel with rounded edges. Cable ports in the upper leg create networking options from station to station and in the lower leg cable ports provide routing to the floor. The *BASE* is 16-gauge steel tube 1 3/4" x 2" nylon caps protect the feet. The legs also have 1" adjusting leveling glides.

The **MODESTY PANEL** is made from 18-gauge steel and features a built in raceway and cable ports in the upper corners. The panel connects to the worksurface and legs. Acrobat workstations can go mobile with optional 4" dual wheel casters; **Model #17574 (set of 5, 2 locking)**.