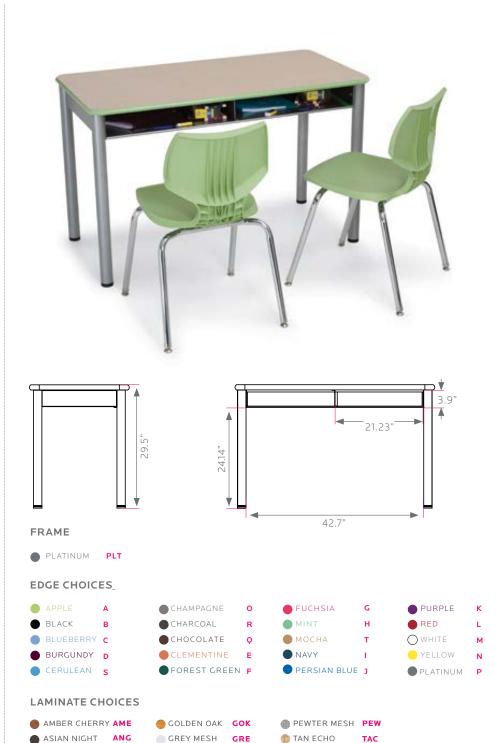

# uxl open front desk

model #: OF2448\_ \_ \_ \_ PLT\_ \_

uxl 24" x 48" open front desk

### **DIMENSIONS + FREIGHT:**

| MODEL# | D"  | W"  | Н"    | F.C. | CUBE | WEIGHT  |
|--------|-----|-----|-------|------|------|---------|
| OF2448 | 24" | 48" | 29.5" | 70   | 2.0  | 80 lbs. |

## **OVERVIEW:**

The UXL Open Front Desk combines the elegant look of the UXL Line with the convenience of a built-in bookbox. UXL Open Front Desks come standard with a 3/4" work surface with a 'bullet' T-mold edge (V).The UXL line offers high schools and colleges a complete, integrated system for outfitting the entire school, from classrooms to commons.

### MATERIALS:

The 3/4" thick **WORK SURFACE** consists of a 45 lb density particle board core with a 0.030" high pressure laminated surface and a 0.020" melamine backer sheet. The edge of the work surface features 3/4" bullet t-mold that is mechanically fastened to the underside of the work surface every 6 to 8 inches to assure a long lasting fit.