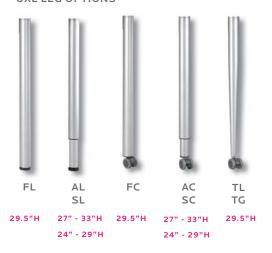

The frame is attached to the pre-drilled holes in the top. The legs then fasten into the frame at each corner. The table frame comes fully assembled requiring only two bolts per leg to complete installation. The frame is a boxed tube design made of aircraft grade aluminum to reduce weight, while being very stable and sturdy. The 16-gauge steel legs are 2" diameter and powder coated for a long lasting durable finish. Legs are available in different configurations, see chart.

## UXL LEG OPTIONS

■ GREY NEBULA GNB

NEW AGE OAK NEW

WILD CHERRY