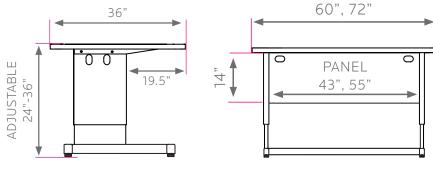

#### DIMENSIONS + FREIGHT:

| MODEL# | D"     | W"  | Н"        | F.C. | CUBE | WEIGHT   |
|--------|--------|-----|-----------|------|------|----------|
| 26203  | 36"    | 72" | 24" - 36" | 70   | 7.8  | 155 lbs. |
| carton | 37.13" | 72" | 3.13"     |      |      |          |
| 26223  | 36"    | 60" | 24" - 36" | 70   | 6.5  | 139 lbs. |
| carton | 37.13" | 75" | 3.13"     |      |      |          |

The **LEGS** are telescoping which allows height adjustment from 24" to 36" high. The legs are 1 5/8"W x 10"D double wall panel constructed of 12, 14 and 18-gauge steel with rounded edges. Cable ports in the upper leg create networking options from station to station and in the lower leg cable ports provide routing to the floor. The **BASE** is 16-gauge steel tube 13/4" x 2" nylon caps protect the feet. The legs also have 1" adjusting leveling glides.