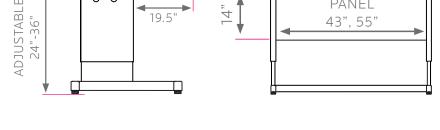

#### DIMENSIONS + FREIGHT:

| MODEL# | D"     | W"  | Н"        | F.C. | CUBE | WEIGHT   |
|--------|--------|-----|-----------|------|------|----------|
| 26203  | 36"    | 72" | 24" - 36" | 70   | 7.8  | 155 lbs. |
| carton | 37.13" | 72" | 3.13"     |      |      |          |
| 26223  | 36"    | 60" | 24" - 36" | 70   | 6.5  | 139 lbs. |
| carton | 37.13" | 75" | 3.13"     |      |      |          |

The **LEGS** are telescoping which allows height adjustment from 24" to 36" high. The legs are 1 5/8"W x 10"D double wall panel constructed of 12, 14 and 18-gauge steel with rounded edges. Cable ports in the upper leg create networking options from station to station and in the lower leg cable ports provide routing to the floor. The **BASE** is 16-gauge steel tube 13/4" x 2" nylon caps protect the feet. The legs also have 1" adjusting leveling glides.