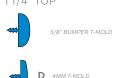

## ACROBAT TOP & EDGE PROFILE

11/4" TOP

### **OVERVIEW:**

The strong, stable Acrobat Workstations can be used seperately or in multiple combinations. It features a built-in wire raceway in the modesty panel for cable management.

The 11/4" thick WORK SURFACE consists of a 45 lb. density particle board core with a .030" high-pressure laminated surface and a .020" melamine backer sheet. The edge of the work surface features 3/8" bumper edge molding that is mechanically fastened every 6 to 8 inches to assure a long lasting fit. The top is pre-drilled for ease of installation