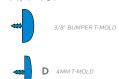

#### MATERIALS:

The 11/4" thick WORK SURFACE consists of a 45 lb. density particle board core with a .030" high-pressure laminated surface and a .020" melamine backer sheet. The edge of the work surface features 3/8" bumper edge molding that is mechanically fastened every 6 to 8 inches to assure a long lasting fit. The top is pre-drilled for ease of installation.