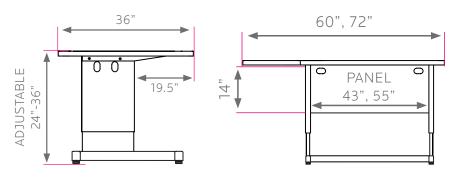

#### **DIMENSIONS + FREIGHT:**

| MODEL# | D"     | W"  | Н"        | F.C. | CUBE | WEIGHT   |
|--------|--------|-----|-----------|------|------|----------|
| 26213  | 36"    | 72" | 24" - 36" | 70   | 7.8  | 151 lbs. |
| carton | 37.13" | 75" | 3.13"     |      |      |          |
| 26233  | 36"    | 60" | 24" - 36" | 70   | 6.5  | 135 lbs. |
| carton | 37.13" | 75" | 3.13"     |      |      |          |