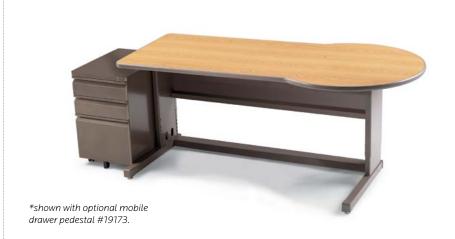

#### **OVERVIEW:**

The strong, stable Acrobat Workstations can be used seperately or in multiple combinations. It features a built-in wire raceway in the modesty panel for cable management.

The MODESTY PANEL is made from 18-gauge steel and features a built in raceway and cable ports in the upper corners. The panel connects to the worksurface and legs. Acrobat workstations can go mobile with optional 2.5" or 4" dual wheel casters.