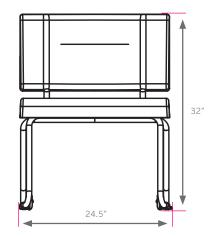

### DIMENSIONS + FREIGHT:

| MODEL #                  | D"    | W"    | Η"  | F.C. | CUBE | WEIGHT  |
|--------------------------|-------|-------|-----|------|------|---------|
| CH1_P_P_0<br>nylon glide | 24"   | 24.5" | 18" | 125  |      | 26 lbs. |
| CH2_P_P_0<br>felt glide  | 24"   | 24.5" | 18" | 125  |      | 26 lbs. |
| carton                   | 31.5" | 26"   | 40" |      |      |         |