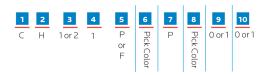

#### How to read a Chat<sup>™</sup> Chair 10-digit Part Number

Here's our simple system for ordering Chat Chairs exactly the way you want them. Just decide what features and options you want, find them in the columns below and write them down in sequence.

7

Back Type

Back Color

Choose 1 Letter

0 = No Screen 1 = Screen

9

Screen

10

Power 0 = No Power

See Shell Color Chart

P = Poly

Chair Size/Type 1 = 18" high w/ nylon glide 2 = 18" high w/ felt glide

4 Frame Color

P = Poly

See Shell Color Cha

SMITHSYSTEM