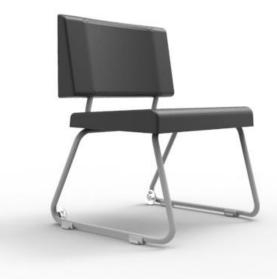

### OVERVIEW:

The Chat Chair is a new concept in seating, providing an option between lounge and classroom seating. The Chat Chair offers large dimensions, encouraging the student to engage in relaxed collaborative learning or social learning settings. The Chat Chair offers excellent flexibility: integrated casters provide easy mobility. It can be linked or positioned individually. Available in 14 colors with nylon or felt glides

### MATERIALS:

The **SEAT AND BACK** are constructed of polypropylene. The welded frame is formed from 16 gauge steel and is available in a Platinum powdercoat finish. The 2.75" casters have a full bearing center for long lasting strength and ease of movement.

model #: CH11PBPB00

Chat Chair, nylon glides, Poly seat and back in Black.

*model #:* CH\_1P\_P\_00