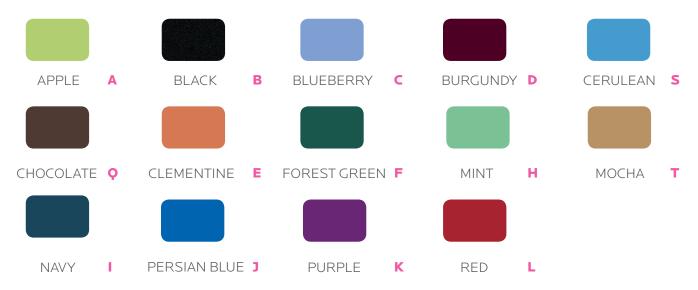

## Chat Chair Shell Color Options

### OVERVIEW:

The Chat Chair is a new concept in seating, providing an option between lounge and classroom seating. The Chat Chair offers large dimensions, encouraging the student to engage in relaxed collaborative learning or social learning settings. The Chat Chair offers excellent flexibility: integrated casters provide easy mobility. It can be linked or positioned individually. Available in 14 colors with nylon or felt glides