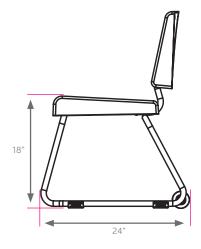

### DIMENSIONS + FREIGHT:

| MODEL #                  | D"    | W"    | Η"  | F.C. | CUBE | WEIGHT  |
|--------------------------|-------|-------|-----|------|------|---------|
| CH1_P_P_0<br>nylon glide | 24"   | 24.5" | 18" | 125  |      | 26 lbs. |
| CH2_P_P_0<br>felt glide  | 24"   | 24.5" | 18" | 125  |      | 26 lbs. |
| carton                   | 31.5" | 26"   | 40" |      |      |         |

### OVERVIEW:

The Chat Chair is a new concept in seating, providing an option between lounge and classroom seating. The Chat Chair offers large dimensions, encouraging the student to engage in relaxed collaborative learning or social learning settings. The Chat Chair offers excellent flexibility: integrated casters provide easy mobility. It can be linked or positioned individually. Available in 14 colors with nylon or felt glides

### MATERIALS:

The **SEAT AND BACK** are constructed of polypropylene. The welded frame is formed from 16 gauge steel and is available in a Platinum powdercoat finish. The 2.75" casters have a full bearing center for long lasting strength and ease of movement.