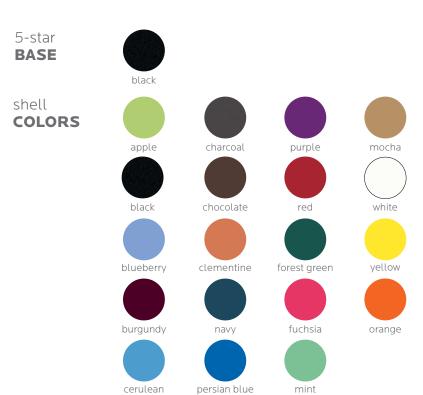

The **SHELL** is 100% virgin polypropylene material with a shallow seat pan allowing four-position seating for infinite seating styles. The back supplies rigid support while being specifically designed with added flexibility that adapts to individual requirements and supplies long lasting comfort. The shell includes an integrated handle molded in for easy movement of the chair.

The seat is secured to the *FRAME* with an 11-gauge plate mounted by 4 screws beneath the chair. The plate attaches to a pneumatic lift, which is a hydraulic cylinder that allows a full 360 degrees swivel. It comes with black nylon base with a 28.5" diameter 5-star design and in a choice of 2" soft tread casters or glides.