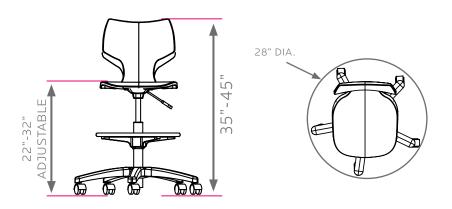

The seat is secured to the *FRAME* with an 11-gauge plate mounted by 4 screws beneath the chair. The plate attaches to a pneumatic lift, which is a hydraulic cylinder that allows a full 360 degrees swivel. It comes with black nylon base with a 28.5" diameter 5-star design and in a choice of 2" soft tread casters or glides.

## **DIMENSIONS:**

\*UPS ELIGIBLE

| MODEL#             | D"  | W"  | H"        | F.C. | CUBE | WEIGHT  |
|--------------------|-----|-----|-----------|------|------|---------|
| 11842<br>(casters) | 28" | 28" | 22" - 32" | 85   | 2.4  | 34 lbs. |
| 11843<br>(glides)  | 28" | 28" | 22" - 32" | 85   | 2.4  | 34 lbs. |