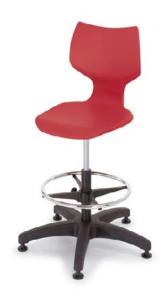

The **SHELL** is 100% virgin polypropylene material with a shallow seat pan allowing four-position seating for infinite seating styles. The back supplies rigid support while being specifically designed with added flexibility that adapts to individual requirements and supplies long lasting comfort. The shell includes an integrated handle molded in for easy movement of the chair.

The seat is secured to the *FRAME* with an 11-gauge plate mounted by 4 screws beneath the chair. The plate attaches to a pneumatic lift, which is a hydraulic cylinder that allows a full 360 degrees swivel. It comes with black nylon base with a 28.5" diameter 5-star design and in a choice of 2" soft tread casters or glides.