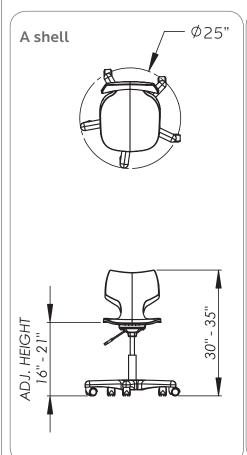

#### 'A' SHELL (#11840 & #11841)

| 5-Star Base                   | 25" diameter                |  |  |
|-------------------------------|-----------------------------|--|--|
|                               | 25 diameter                 |  |  |
| Seat Height                   | 16" - 21" height adjustable |  |  |
| 'B' SHELL (#11830 & #11831) * |                             |  |  |
| 5-Star Base                   | 22" diameter                |  |  |
| Seat Height                   | 14" - 18" height adjustable |  |  |

#### \*UPS ELIGIBLE

| MODEL# | SHELL       | D"  | W"  | H"        | F.C. | CUBE | WEIGHT  |
|--------|-------------|-----|-----|-----------|------|------|---------|
| 11830  | B (casters) | 22" | 22" | 14" - 18" | 85   | 2.1  | 26 lbs. |
| 11831  | B (glides)  | 22" | 22" | 14" - 18" | 85   | 2.1  | 26 lbs. |
| 11840  | A (casters) | 25" | 25" | 16" - 21" | 85   | 2.1  | 26 lbs. |
| 11841  | A (glides)  | 25" | 25" | 16" - 21" | 85   | 2.1  | 26 lbs. |

11840, 11841 'A' Shell 11830, 11831

'B' Shell