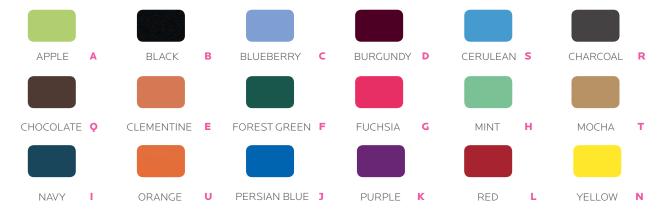

|  |
| 5-Star Base                   | 22" diameter                |  |  |
| Seat Height                   | 14" - 18" height adjustable |  |  |

<sup>\*</sup> recommended for Elementary students:

### **DIMENSIONS:**

#### \*UPS ELIGIBLE

| MODEL# | SHELL       | D"  | W"  | H"        | F.C. | CUBE | WEIGHT  |
|--------|-------------|-----|-----|-----------|------|------|---------|
| 11830  | B (casters) | 22" | 22" | 14" - 18" | 85   | 2.1  | 26 lbs. |
| 11831  | B (glides)  | 22" | 22" | 14" - 18" | 85   | 2.1  | 26 lbs. |
| 11840  | A (casters) | 25" | 25" | 16" - 21" | 85   | 2.1  | 26 lbs. |
| 11841  | A (glides)  | 25" | 25" | 16" - 21" | 85   | 2.1  | 26 lbs. |

11840, 11841 'A' Shell 11830, 11831

'B' Shell





## 5-Star Adjustable Chair Base



## Flavors™ Shell Color Options