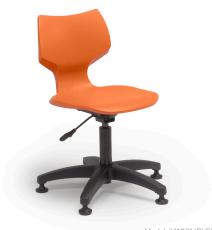

# flavors adjustable chair

model #: 11830, 11831, 11840, 11841

Model #11831 'B' Shell w/ glides shown.

The **SHELL** is 100% virgin polypropylene material with a shallow seat pan allowing four-position seating for infinite seating styles. The back supplies rigid support while being specifically designed with added flexibility that adapts to individual requirements and supplies long lasting comfort. The shell includes an integrated handle molded in for easy movement of the chair.

The seat is secured to the **FRAME** with an 11-gauge plate mounted by 4 screws beneath the chair. The plate attaches to a pneumatic lift, which is a hydraulic cylinder that allows a full 360 degrees swivel. It comes with black nylon base with a 5-star design and in a choice of 2" soft tread casters or glides.