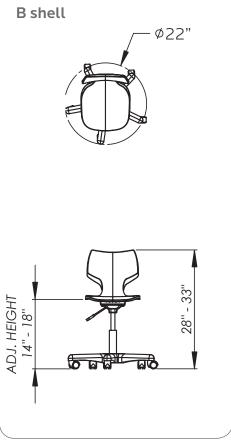

#### 'A' SHELL (#11840 & #11841)

| 5-Star Base                   | 25" diameter                |  |  |
|-------------------------------|-----------------------------|--|--|
|                               | 25 diameter                 |  |  |
| Seat Height                   | 16" - 21" height adjustable |  |  |
| 'B' SHELL (#11830 & #11831) * |                             |  |  |
| 5-Star Base                   | 22" diameter                |  |  |
| Seat Height                   | 14" - 18" height adjustable |  |  |

#### \*UPS ELIGIBLE

| MODEL# | SHELL       | D"  | W"  | H"        | F.C. | CUBE | WEIGHT  |
|--------|-------------|-----|-----|-----------|------|------|---------|
| 11830  | B (casters) | 22" | 22" | 14" - 18" | 85   | 2.1  | 26 lbs. |
| 11831  | B (glides)  | 22" | 22" | 14" - 18" | 85   | 2.1  | 26 lbs. |
| 11840  | A (casters) | 25" | 25" | 16" - 21" | 85   | 2.1  | 26 lbs. |
| 11841  | A (glides)  | 25" | 25" | 16" - 21" | 85   | 2.1  | 26 lbs. |

11840, 11841 'A' Shell 11830, 11831

'B' Shell