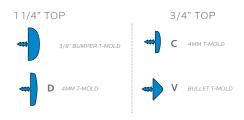

#### MATERIALS:

The 11/4" or 3/4" WORK SURFACE consists of a 45 lb density particle board core with a 0.030" high pressure laminated surface and a 0.020" melamine backer sheet. The edge of the work surface features a t-mold edge that is mechanically fastened to the underside of the work surface every 6 to 8 inches to assure a long lasting fit. The *TOP* is pre-drilled for ease of installation. This versatile Flex Student Desk allows for a variety of different arrangements in the classroom.

## FLEX DESK TOP & EDGE PROFILE

model #01361 20" x 60" two-student flex desk shown, with optional Cascade Storage tote tray w/ housing model #30926