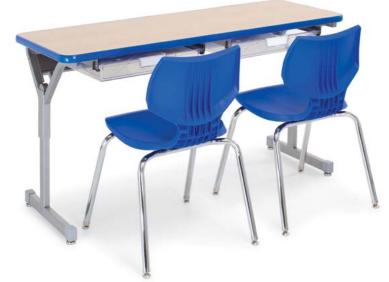

# flex student desk 20" x 54"

model #: 01355

two-student 20" x 54"

#### **OVERVIEW:**

The Flex two-student desk has an oversized work surface that accompdates laptop computers for project learning environments.