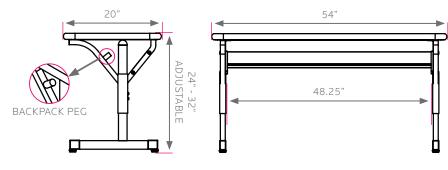

#### **DIMENSIONS + FREIGHT:**

| MODEL# | D"    | W"    | H"        | F.C. | CUBE | WEIGHT  |
|--------|-------|-------|-----------|------|------|---------|
| 01355  | 20"   | 54"   | 24" - 32" | 70   | 4.5  | 65 lbs. |
| carton | 26.9" | 61.5" | 6.25"     |      |      |         |

The **FRAME** is attached to the pre-drilled holes in the top with (12)  $\#10 \times 3/4$ " screws through a 3"W x 18"L 14-gauge steel mounting plate. The mounting plate is welded to (2) 1" square 16-gauge steel Y-shaped tubes which are welded to a 11/4" x 2" 14-gauge vertical leg support. The legs adjust in height from 24" to 32" in 1" increments. The adjustment for each leg is secured with (2) 3 3/4" -16 x .675 allen screws. All open ends on the 16-gauge tubing will be capped with color matched plastic end caps. The bases have a color matched lockable end cap/glide combination that resists tampering. The right and left leg both include Smith System patented backpack peg allowing for either inside or outside positioning. The legs are tied together for addded strength with a 1" x 2" 14-gauge steel crossbar that supplies a rigid, long lasting piece of furniture.