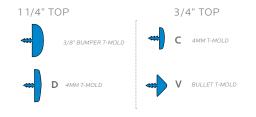

#### MATERIALS:

The 11/4" or 3/4" WORK SURFACE consists of a 45 lb density particle board core with a 0.030" high pressure laminated surface and a 0.020" melamine backer sheet. The edge of the work surface features a t-mold edge that is mechanically fastened to the underside of the work surface every 6 to 8 inches to assure a long lasting fit. The *TOP* is pre-drilled for ease of installation. This versatile Flex Student Desk allows for a variety of different arrangements in the classroom.