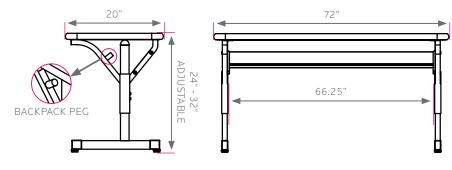

### DIMENSIONS + FREIGHT:

| MODEL# | D"    | W"    | H"        | F.C. | CUBE | WEIGHT  |
|--------|-------|-------|-----------|------|------|---------|
| 01363  | 20"   | 72"   | 24" - 32" | 70   | 6.0  | 89 lbs. |
| carton | 31.5" | 73.5" | 6.63"     |      |      |         |

The **FRAME** is attached to the pre-drilled holes in the top with (12)  $\#10 \times 3/4$ " screws through a 3"W x 18"L 14-gauge steel mounting plate. The mounting plate is welded to (2) 1" square 16-gauge steel Y-shaped tubes which are welded to a 11/4" x 2" 14-gauge vertical leg support. The legs adjust in height from 24" to 32" in 1" increments. The adjustment for each leg is secured with (2) 3 3/4" -16 x .675 allen screws. All open ends on the 16-gauge tubing will be capped with color matched plastic end caps. The bases have a color matched lockable end cap/glide combination that resists tampering. The right and left leg both include Smith System patented backpack peg allowing for either inside or outside positioning. The legs are tied together for addded strength with a 1" x 2" 14-gauge steel crossbar that supplies a rigid, long lasting piece of furniture.