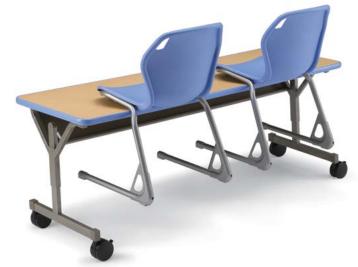

# flex student desk 20" x 72"

model #: 01363

two-student 20" x 72"

### OVERVIEW:

The Flex two-student desk has an oversized work surface that accompdates laptop computers for project learning environments.

# FLEX DESK TOP & EDGE PROFILE

model #01359 (24"x72") shown with optional 4" caster #17554 with 18" Intuit Sled Base chairs model #00519