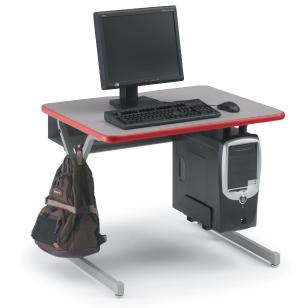

### FLEX STATION TOP & EDGE PROFILE

11/4" TOP

model #01383 (30"x36") single-student flex station shown. with optionalCPU holder #17213