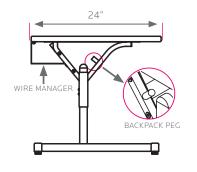

The **FRAME** is attached to the pre-drilled holes in the top with (12)  $#10 \times 3/4$ " screws through a 3"W x 18"L 14-gauge steel mounting plate. The mounting plate is welded to (2) 1" square 16-gauge steel Y-shaped tubes which are welded to a 1 1/4" x 2" 14-gauge vertical leg support. The legs adjust in height from 19" to 31" in 1" increments. The adjustment for each leg is secured with (2) 3 3/4" -16 x .675 allen screws. All open ends on the 16-gauge tubing will be capped with color matched plastic end caps. The bases have a color matched lockable end cap/glide combination that resists tampering. The right and left leg both include Smith System patented backpack peg allowing for either inside or outside positioning.

The 18 gauge steel wire management tray mounts under the work surface and hinges off the 10"h 16 gauge steel modesty panel. Cables drop through the work surface cut outs. Both the frame and legs will have Black or Platinum powder coat finish.