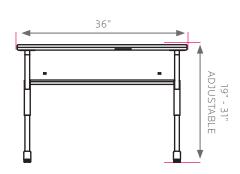

#### DIMENSIONS + FREIGHT:

| MODEL# | D"                             | W"  | H"        | F.C. | CUBE | WEIGHT  |
|--------|--------------------------------|-----|-----------|------|------|---------|
| 01374  | 24"                            | 36" | 19" - 31" | 70   | 4.0  | 68 lbs. |
| carton | 28"                            | 36" | 7"        |      |      |         |
| 17576  | 3" casters set<br>of 4 lock    |     | 3"        | 70   | 0.2  | 3 lbs.  |
| 17554  | 4" casters set<br>of 4, 2 lock |     | 4"        | 70   | 0.3  | 4 lbs.  |

The **FRAME** is attached to the pre-drilled holes in the top with (12)  $#10 \times 3/4$ " screws through a 3"W x 18"L 14-gauge steel mounting plate. The mounting plate is welded to (2) 1" square 16-gauge steel Y-shaped tubes which are welded to a 1 1/4" x 2" 14-gauge vertical leg support. The legs adjust in height from 19" to 31" in 1" increments. The adjustment for each leg is secured with (2) 3 3/4" -16 x .675 allen screws. All open ends on the 16-gauge tubing will be capped with color matched plastic end caps. The bases have a color matched lockable end cap/glide combination that resists tampering. The right and left leg both include Smith System patented backpack peg allowing for either inside or outside positioning.