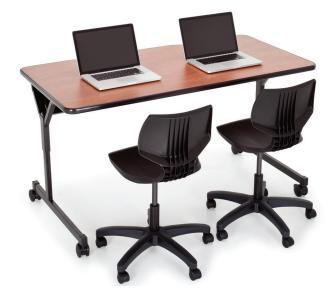

# flex station 24" x 60"

model #: 01377

two-student 24" x 60"

## **OVERVIEW:**

Flex Stations have an oversized work surface that accomodates laptop computers with built in Wire Manager, great for project learning environments.

The 11/4" WORK SURFACE consists of a 45 lb density particle board core with a 0.030" high pressure laminated surface and a 0.020" melamine backer sheet. The edge of the work surface features a 3/8" t-mold edge that is mechanically fastened to the underside of the work surface every 6 to 8 inches to assure a long lasting fit. The top is pre-drilled for ease of installation.

# FLEX STATION TOP & EDGE PROFILE

11/4" TOP

model #01386 (30"x 60") two-student flex station shown, with optional monitor mounts #17350 and optional 3" caster pack #17576