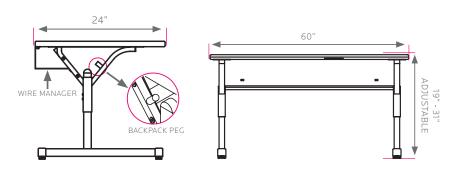

#### DIMENSIONS + FREIGHT:

| MODEL# | D"                             | W"  | H"        | F.C. | CUBE | WEIGHT  |
|--------|--------------------------------|-----|-----------|------|------|---------|
| 01377  | 24"                            | 60" | 19" - 31" | 70   | 7.0  | 96 lbs. |
| carton | 28"                            | 63" | 7"        |      |      |         |
| 17576  | 3" casters set<br>of 4 lock    |     | 3"        | 70   | 0.2  | 3 lbs.  |
| 17554  | 4" casters set<br>of 4, 2 lock |     | 4"        | 70   | 0.3  | 4 lbs.  |

The **FRAME** is attached to the pre-drilled holes in the top with (12)  $#10 \times 3/4$ " screws through a 3"W x 18"L 14-gauge steel mounting plate. The mounting plate is welded to (2) 1" square 16-gauge steel Y-shaped tubes which are welded to a 1 1/4" x 2" 14-gauge vertical leg support. The legs adjust in height from 19" to 31" in 1" increments. The adjustment for each leg is secured with (2) 3 3/4" -16 x .675 allen screws. All open ends on the 16-gauge tubing will be capped with color matched plastic end caps. The bases have a color matched lockable end cap/glide combination that resists tampering. The right and left leg both include Smith System patented backpack peg allowing for either inside or outside positioning.

The 18 gauge steel wire management tray mounts under the work surface and hinges off the 10"h 16 gauge steel modesty panel. Cables drop through the work surface cut outs. Both the frame and legs will have Black or Platinum powder coat finish.