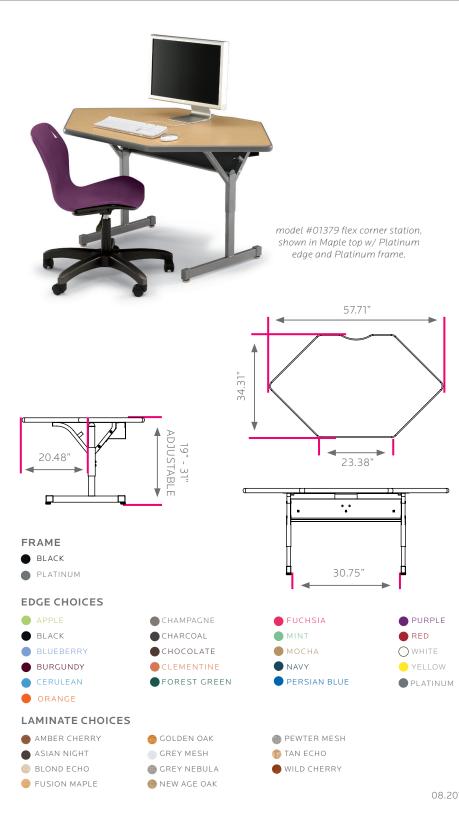

## flex corner station

model #: 01379

flex corner station

## DIMENSIONS + FREIGHT:

| MODEL# | D"                             | W"  | H"        | F.C. | CUBE | WEIGHT |
|--------|--------------------------------|-----|-----------|------|------|--------|
| 01379  | 34"                            | 58" | 19" - 31" | 70   | 7.5  | 85     |
| carton | 37"                            | 75" | 7"        |      |      |        |
| 17576  | 3" casters set<br>of 4 lock    |     | 3"        | 70   | 0.2  | 3 lbs. |
| 17554  | 4" casters set<br>of 4, 2 lock |     | 4"        | 70   | 0.3  | 4 lbs. |

## **OVERVIEW:**

Flex Stations have an oversized work surface that accomodates laptop computers with built in Wire Manager, great for project learning environments.

The 11/4" WORK SURFACE consists of a 45 lb density particle board core with a 0.030" high pressure laminated surface and a 0.020" melamine backer sheet. The edge of the work surface features a 3/8" t-mold edge that is mechanically fastened to the underside of the work surface every 6 to 8 inches to assure a long lasting fit. The top is pre-drilled for ease of installation.

The **FRAME** is attached to the pre-drilled holes in the top with (12)  $#10 \times 3/4$ " screws through a 3"W x 18"L 14-gauge steel mounting plate. The mounting plate is welded to (2) 1" square 16-gauge steel Y-shaped tubes which are welded to a 1 1/4" x 2" 14-gauge vertical leg support. The legs adjust in height from 19" to 31" in 1" increments. The adjustment for each leg is secured with (2) 3 3/4" -16 x .675 allen screws. All open ends on the 16-gauge tubing will be capped with color matched plastic end caps. The bases have a color matched lockable end cap/glide combination that resists tampering. The right and left leg both include Smith System patented backpack peg allowing for either inside or outside positioning.

The 18 gauge steel wire management tray mounts under the work surface and hinges off the 10"h 16 gauge steel modesty panel. Cables drop through the work surface cut outs. Both the frame and legs will have Black or Platinum powder coat finish.