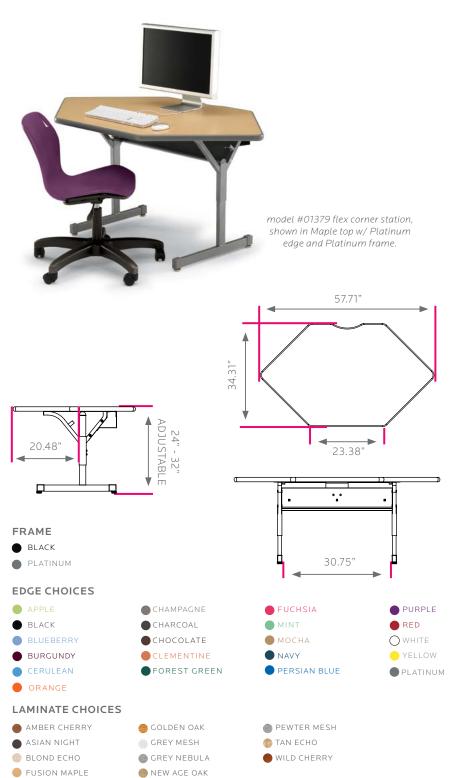

# flex corner station

flex corner station

### DIMENSIONS + FREIGHT:

| MODEL # | D"                             | W"  | Η"        | F.C. | CUBE | WEIGHT |
|---------|--------------------------------|-----|-----------|------|------|--------|
| 01379   | 34"                            | 58" | 24" - 32" | 70   | 7.5  | 85     |
| carton  | 37"                            | 75" | 7"        |      |      |        |
| 17576   | 3" casters set<br>of 4 lock    |     | 3"        | 70   | 0.2  | 3 lbs. |
| 17554   | 4" casters set<br>of 4, 2 lock |     | 4"        | 70   | 0.3  | 4 lbs. |

## **OVERVIEW:**

Flex Stations have an oversized work surface that accomodates laptop computers with built in Wire Manager, great for project learning environments.

The 11/4" **WORK SURFACE** consists of a 45 lb density particle board core with a 0.030" high pressure laminated surface and a 0.020" melamine backer sheet. The edge of the work surface features a 3/8" t-mold edge that is mechanically fastened to the underside of the work surface every 6 to 8 inches to assure a long lasting fit. The top is pre-drilled for ease of installation.

The **FRAME** is attached to the pre-drilled holes in the top with (12) #10 x 3/4" screws through a 3"W x 18"L 14-gauge steel mounting plate. The mounting plate is welded to (2) 1" square 16-gauge steel Y-shaped tubes which are welded to a 1 1/4" x 2" 14-gauge vertical leg support. The legs adjust in height from 24" to 32" in 1" increments. The adjustment for each leg is secured with (2) 3 3/4" -16 x .675 allen screws. All open ends on the 16-gauge tubing will be capped with color matched plastic end caps. The bases have a color matched lockable end cap/glide combination that resists tampering. The right and left leg both include Smith System patented backpack peg allowing for either inside or outside positioning.

The 18 gauge steel *wire management* tray mounts under the work surface and hinges off the 10"h 16 gauge steel modesty panel. Cables drop through the work surface cut outs. Both the frame and legs will have Black or Platinum powder coat finish.

## model #: 01379