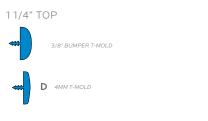

## **OVERVIEW:**

Flex Stations have an oversized work surface that accomodates laptop computers with built in Wire Manager, great for project learning environments.

The 11/4" **WORK SURFACE** consists of a 45 lb density particle board core with a 0.030" high pressure laminated surface and a 0.020" melamine backer sheet. The edge of the work surface features a 3/8" t-mold edge that is mechanically fastened to the underside of the work surface every 6 to 8 inches to assure a long lasting fit. The top is pre-drilled for ease of installation.

### FLEX STATION TOP & EDGE PROFILE

SMITHSYSTEM