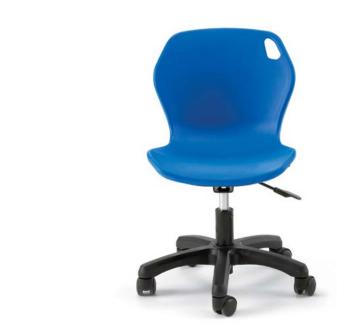

### **OVERVIEW:**

The Intuit is our most ergonomic option with unmatched comfort and style. This adjustable chair allows you to move around freely and help maintain support for your back, legs and arms as you change body positions. It's shape was purely derived as an invitation to come sit and learn. Meanwhile, it's ample dimensions makes students of all sizes comfortable throughout the day. The Intuit chair is the latest expression of furniture that contributes to a healthy, effective learning environment.

#### MATERIAI S.

The **SHELL** is 100% virgin polypropylene material with color throughout and a distinct texture to prevent slipping. The free flowing design of the Intuit comes from the innovative use of Gas Injection Technology. The integrated handle eases classroom positioning.

The shell is anchored securely to the *FRAME* with an 11-gauge plate mounted by 4 screws beneath the chair. The plate attaches to a pneumatic lift, which is a hydraulic cylinder that adjusts from 16" - 21" in height. The lift also allows a full 360 degrees of swivel. The **BASE** has a 25" diameter 5-star design for added stability. The base comes in black nylon, featuring a foot ring and a choice of glides or 2" soft tread casters.