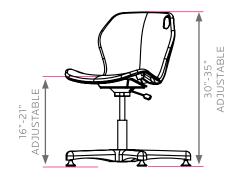

#### **DIMENSIONS + FREIGHT:**

\* product is LIPSable

| MODEL#             | D"  | W"  | Н"        | F.C. | CUBE | WEIGHT  |
|--------------------|-----|-----|-----------|------|------|---------|
| 00530<br>(glides)  | 25" | 25" | 16" - 21" | 85   | 2.1  | 29 lbs. |
| 00531<br>(casters) | 25" | 25" | 16" - 21" | 85   | 2.1  | 29 lbs. |

The shell is anchored securely to the *FRAME* with an 11-gauge plate mounted by 4 screws beneath the chair. The plate attaches to a pneumatic lift, which is a hydraulic cylinder that adjusts from 16" - 21" in height. The lift also allows a full 360 degrees of swivel. The **BASE** has a 25" diameter 5-star design for added stability. The base comes in black nylon, featuring a foot ring and a choice of glides or 2" soft tread casters.