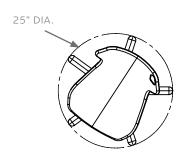

#### **DIMENSIONS + FREIGHT:**

\* product is LIPSable

| MODEL#             | D"  | W"  | Н"        | F.C. | CUBE | WEIGHT  |
|--------------------|-----|-----|-----------|------|------|---------|
| 00530<br>(glides)  | 25" | 25" | 16" - 21" | 85   | 2.1  | 29 lbs. |
| 00531<br>(casters) | 25" | 25" | 16" - 21" | 85   | 2.1  | 29 lbs. |

The shell is anchored securely to the *FRAME* with an 11-gauge plate mounted by 4 screws beneath the chair. The plate attaches to a pneumatic lift, which is a hydraulic cylinder that adjusts from 16" - 21" in height. The lift also allows a full 360 degrees of swivel. The **BASE** has a 25" diameter 5-star design for added stability. The base comes in black nylon, featuring a foot ring and a choice of glides or 2" soft tread casters.