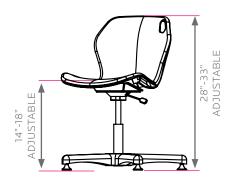

## intuit adjustable chair (B shell)

| DIMENSIONS + | FREIGHT: | * product is UPSable. |
|--------------|----------|-----------------------|
|              |          |                       |

| MODEL #            | D"  | W"  | Η"        | F.C. | CUBE | WEIGHT  |
|--------------------|-----|-----|-----------|------|------|---------|
| 00532<br>(glides)  | 22" | 22" | 14" - 18" | 85   | 2.1  | 25 lbs. |
| 00533<br>(casters) | 22" | 22" | 14" - 18" | 85   | 2.1  | 25 lbs. |

The shell is anchored securely to the **FRAME** with an 11-gauge plate mounted by 4 screws beneath the chair. The plate attaches to a pneumatic lift, which is a hydraulic cylinder that adjusts from 14" - 18" in height. The lift also allows a full 360 degrees of swivel. The **BASE** has a 22" diameter 5-star design for added stability. The base comes in black nylon, featuring a foot ring and a choice of glides or 2" soft tread casters.