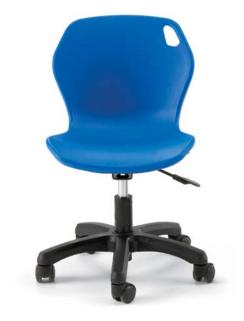

## OVERVIEW:

The Intuit is our most ergonomic option with unmatched comfort and style. This adjustable chair allows you to move around freely and help maintain support for your back, legs and arms as you change body positions. It's shape was purely derived as an invitation to come sit and learn. Meanwhile, it's ample dimensions makes students of all sizes comfortable throughout the day. The Intuit chair is the latest expression of furniture that contributes to a healthy, effective learning environment.

## MATERIALS:

The **SHELL** is 100% virgin polypropylene material with color throughout and a distinct texture to prevent slipping. The free flowing design of the Intuit comes from the innovative use of Gas Injection Technology. The integrated handle eases classroom positioning.

The shell is anchored securely to the **FRAME** with an 11-gauge plate mounted by 4 screws beneath the chair. The plate attaches to a pneumatic lift, which is a hydraulic cylinder that adjusts from 14" - 18" in height. The lift also allows a full 360 degrees of swivel. The **BASE** has a 22" diameter 5-star design for added stability. The base comes in black nylon, featuring a foot ring and a choice of glides or 2" soft tread casters.