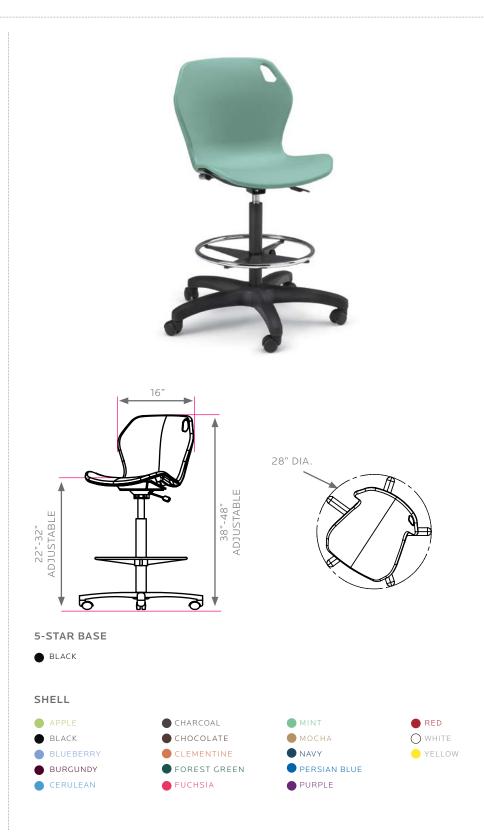

## intuit adjustable stool

model #: 00540, 00541

intuit adjustable stool (A+ shell)

**DIMENSIONS + FREIGHT:** 

\* product is UPSable.

| MODEL#             | D"  | W"  | H"        | F.C. | CUBE | WEIGHT  |
|--------------------|-----|-----|-----------|------|------|---------|
| 00540<br>(glides)  | 28" | 28" | 22" - 32" | 85   | 2.1  | 37 lbs. |
| 00541<br>(casters) | 28" | 28" | 22" - 32" | 85   | 2.1  | 37 lbs. |

## MATERIALS:

The **SHELL** is 100% virgin polypropylene material with color throughout and a distinct texture to prevent slipping. The free flowing design of the Intuit comes from the innovative use of Gas Injection Technology. The integrated handle eases classroom positioning.

The shell is anchored securely to the *FRAME* with an 11-gauge plate mounted by 4 screws beneath the chair. The plate attaches to a pneumatic lift, which is a hydraulic cylinder that adjusts from 22" - 32" in height. The lift also allows a full 360 degrees of swivel. The *BASE* has a 28" diameter 5-star design for added stability. The base comes in black nylon, featuring a foot ring and a choice of glides or 2" soft tread casters.