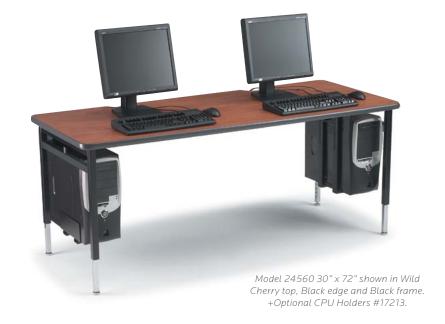

# planner lab station 24" x 72"

model #: 24520

two-student planner lab 24" x 72"

### **OVERVIEW:**

The Planner is a truly stronger student desk. Shipped ready to assemble, these desks have a heavy-duty work surface that won't sag under heavy books or equipment.

The 11/4" thick WORK SURFACE consists of a 45 lb density particle board core with a .030" high pressure laminated surface and a .020" melamine backer sheet. The edge of the work surface features 3/8" bumper edge molding that is fastened every 6 to 8 inches to assure a long lasting fit. The top has one or two arch shaped cutouts in the rear and is pre-drilled for ease of installation.

The **FRAME** is attached to the pre-drilled holes in the top with (12)  $#10 \times 5/8$ " screws through a 3 1/8" W x 18" L 14-gauge steel mounting plate. The mounting plate is welded to (2) 11/4" square 14-gauge steel tube legs which are welded to a 1" square 14-gauge steel tube cross bar. The leg inserts are 1" square 14-gauge steel tube and adjust in height from 22" to 32" in 1" increments. The adjustment for each leg is secured with (2) 3 3/4"-16 x .675" Allen screws. The right and left leg both include the Smith System patented backpack peg allowing for either inside or outside positioning. Legs have 1" adjusting leveling glides.

WIRE MANAGEMENT includes a 3"d x 6"h wire tray mounted to the underside of the work surface with  $#10 \times 3/4$ " screws. The tray also mounts to each leg using a total of 4 Connector bolts. Wire trays for tables under 60" wide have one grommet hole for wire management, 60" and wider have two grommet