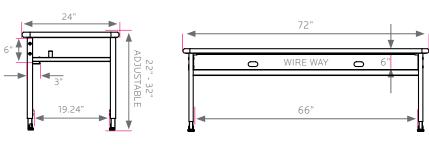

#### **DIMENSIONS + FREIGHT:**

| MODEL# | D"    | W"     | Н"        | F.C. | CUBE | WEIGHT  |
|--------|-------|--------|-----------|------|------|---------|
| 24520  | 24"   | 72"    | 22" - 32" | 70   | 3.6  | 92 lbs. |
| carton | 25.1" | 75.25" | 3"        |      |      |         |

The **FRAME** is attached to the pre-drilled holes in the top with (12)  $#10 \times 5/8$ " screws through a 3 1/8" W x 18" L 14-gauge steel mounting plate. The mounting plate is welded to (2) 11/4" square 14-gauge steel tube legs which are welded to a 1" square 14-gauge steel tube cross bar. The leg inserts are 1" square 14-gauge steel tube and adjust in height from 22" to 32" in 1" increments. The adjustment for each leg is secured with (2) 3 3/4"-16 x .675" Allen screws. The right and left leg both include the Smith System patented backpack peg allowing for either inside or outside positioning. Legs have 1" adjusting leveling glides.

WIRE MANAGEMENT includes a 3"d x 6"h wire tray mounted to the underside of the work surface with  $#10 \times 3/4$ " screws. The tray also mounts to each leg using a total of 4 Connector bolts. Wire trays for tables under 60" wide have one grommet hole for wire management, 60" and wider have two grommet