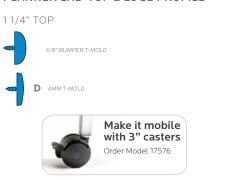

### **OVERVIEW:**

The Planner is a truly stronger student desk. Shipped ready to assemble, these desks have a heavy-duty work surface that won't sag under heavy books or equipment.

The 11/4" thick WORK SURFACE consists of a 45 lb density particle board core with a .030" high pressure laminated surface and a .020" melamine backer sheet. The edge of the work surface features 3/8" bumper edge molding that is fastened every 6 to 8 inches to assure a long lasting fit. The top has one or two arch shaped cutouts in the rear and is pre-drilled for ease of installation.

#### PLANNER LAB TOP & EDGE PROFILE

<sup>\*</sup>see catalog for all optional parts & accessories.