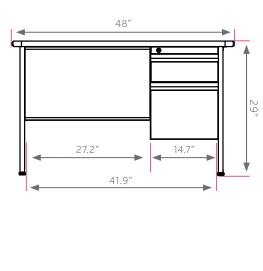

### **DIMENSIONS + FREIGHT:**

| MODEL #     | D"                        | W"  | Η"  | F.C. | CUBE | WEIGHT   |
|-------------|---------------------------|-----|-----|------|------|----------|
| 24000<br>LH | 30"                       | 48" | 29" | 70   |      | 130 lbs. |
| 24001<br>RH | 30"                       | 48" | 29" | 70   |      | 130 lbs. |
| carton 1    | leg set and modesty panel |     |     |      |      |          |
| carton 2    | top w/ plate pre-attached |     |     |      |      |          |
| carton 3    | drawer ped assembled      |     |     |      |      |          |

The 11/4" thick **WORK SURFACE** consists of a 45 lb. density particle board core with a .030" high-pressure laminated surface and a .020" melamine backer sheet. The edge of the work surface features a bumper edge molding (choices listed below) that is mechanically fastened every 6 to 8 inches to assure a long lasting fit.

The Teacher Desk has a suspended file drawer pedestal with all welded steel construction. Box and file have full extension steel ball bearing slides for complete access and quiet operation. Pedestal has single lock and full width flush pulls for easy use. File drawers have full height sides for hanging files.