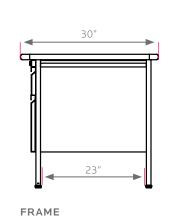

### **DIMENSIONS + FREIGHT:**

| MODEL #     | D"                        | W"  | Η"  | F.C. | CUBE | WEIGHT   |
|-------------|---------------------------|-----|-----|------|------|----------|
| 24000<br>LH | 30"                       | 48" | 29" | 70   |      | 130 lbs. |
| 24001<br>RH | 30"                       | 48" | 29" | 70   |      | 130 lbs. |
| carton 1    | leg set and modesty panel |     |     |      |      |          |
| carton 2    | top w/ plate pre-attached |     |     |      |      |          |
| carton 3    | drawer ped assembled      |     |     |      |      |          |

The post leg end pairs are fully welded. Each pair is constructed of 1" x 2" 14-gauge cross support tube welded to 1"-square 14-gauge corner legs. Leg ends attach to drawer pedestal housings for rigidity. 1" adustable leveling glides provide stability on uneven floors. Steel components have tough powder coat finish.