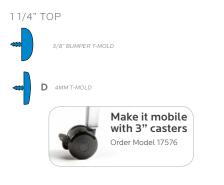

The 11/4" thick **WORK SURFACE** consists of a 45 lb. density particle board core with a .030" high-pressure laminated surface and a .020" melamine backer sheet. The edge of the work surface features a bumper edge molding (choices listed below) that is mechanically fastened every 6 to 8 inches to assure a long lasting fit.

## PLANNER TEACHER TOP & EDGE PROFILE

\*see catalog for all optional parts & accessories.

**SMITH**SYSTEM<sup>®</sup>

BLACK

PLATINUM