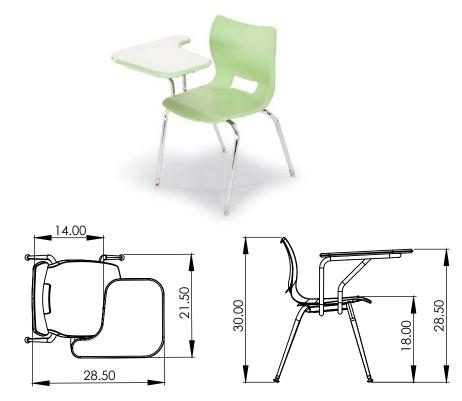

# plato p-tablet arm chair

model #: 00975, 00976

#### **OVERVIEW:**

The Plato Chair is a posture demanding chair based on the Euro Spec. The Plato offers a wide seat pan and lumbar support designed to comply with current anthropometric data for improved ergonomics. P-Tablet available in 10 laminate choices, 20 edge colors and chrome frame.

#### MATERIALS:

The **SHELL** is 100% virgin polypropylene material with a shallow seat pan allowing side-to-side movement. The back has integrated lumbar support for optimum comfort and minimal back pressure.

The *FRAME* is constructed of strong 1" x 18-gauge tubing that is chrome plated for a long lasting, durable finish and is capped at the ends with our durable outside hold nylon base glides (with steel and felt as options). The shell is attached to 14-gauge brackets via metal to metal riveted steel connection. Legs are swedged.

The *P-TABLET Attachment* is constructed from a 7/8" diameter x 16-gauge steel tubing frame attached to a 12-gauge steel plate with a chrome finish. The P-Tablet frame is securely fastened to the steel chair frame using 4 machine screws. The *laminated P-TABLET TOP* is made of 3/4" thick high density particle board core, with laminate and edge color choices. The P-Tablet top fastens securely to the frame using 8 wood screws through clamps. The 'belly room' gap between the Tablet and seat back is roughly 14". \*Please note this measurement can be adjusted to your preference on site at install.

### DIMENSIONS + FREIGHT:

\* product is UPSable

| MODEL#                | D"    | W"  | Н"  | F.C. | CUBE | WEIGHT  |
|-----------------------|-------|-----|-----|------|------|---------|
| 00975<br>(right-hand) | 28.5" | 22" | 30" | 125  | 6.3  | 15 lbs. |
| 00976<br>(left-hand)  | 28.5" | 22" | 30" | 125  | 6.3  | 15 lbs. |